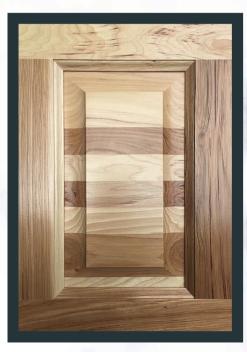

## CABINET DOORS FLAT PANEL SHAKER

TIMBER WOLF

GRIZZLED GRAY

ESPRESSO OAK

WHITE

MARRAKESH OAK