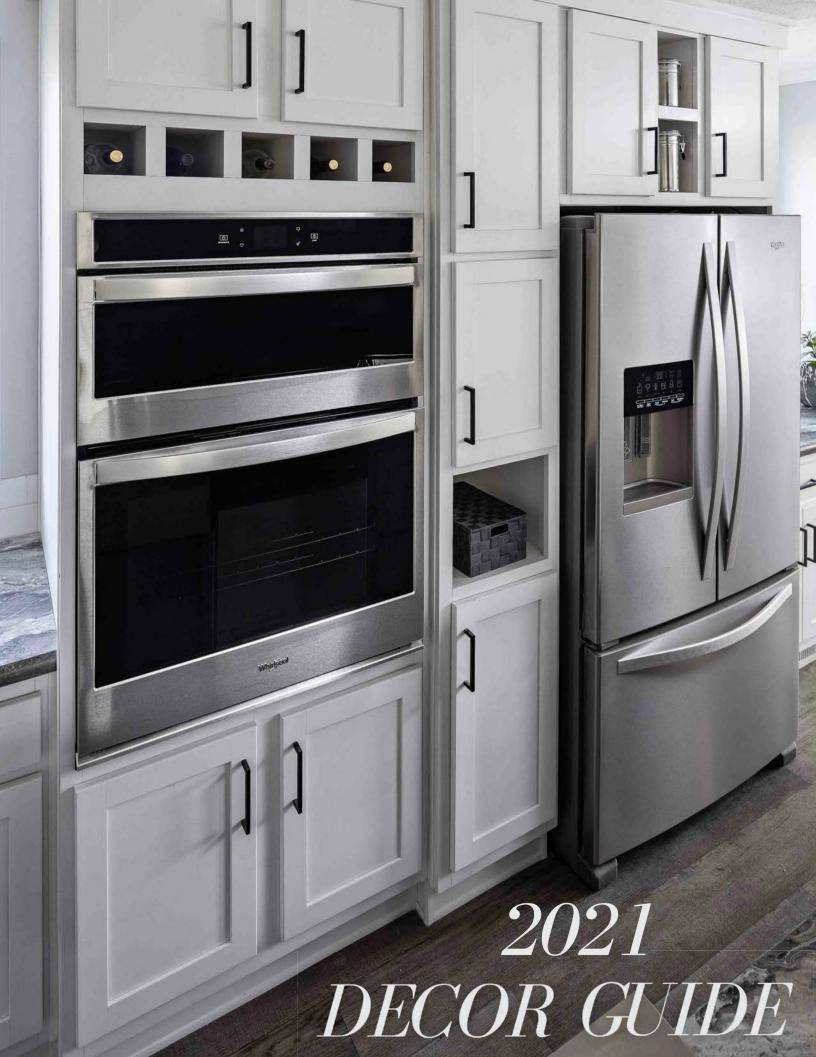

#### TABLE OF CONTENTS

- 1. DECOR GUIDE
- 2. TABLE OF CONTENTS
- 3. DUTCHLAP VINYL SIDING
- 4. SHIPLAP VINYL SIDING
- 5. VINYL SHAKE SIDING
- 6. SHINGLES
- 7. SHUTTERS
- 8. COUNTERTOPS
- 9.QUARTZ
- 10. CERAMIC TILE
- 11. SUBWAY TILE
- 12.MOSAIC TILE
- 13. SHOWER TILE
- 14. CABINET DOORS FLAT SHAKER PANEL
- 15. CABINET DOORS RAISED PANEL
- 16. WRAPPED MDF TRIM
- 17. HARDWOOD TRIM
- 18. CHALLENGER
- 19. FORTRESS
- 20. ENDURA PLANK VINYL
- 21.MONARCH PLANK LAMINATE
- 22. CARPET
- 23. VINYL WALL COLORS
- 24. PAINT COLORS

## **SKYLINE**

★★★★ Lifestory Research®

AMERICA'S MOST TRUSTED®

## DUTCHLAP VINYL SIDING



## SHIPLAP VINYL SIDING



BRIARWOOD



CLAY





PEWTER



BRUNS WICK

#### VINYL SHAKE SIDING



#### **BOARD & BATTEN SIDING**



### **SHINGLES**



VIRGINIA/ANTIQUE SLATE