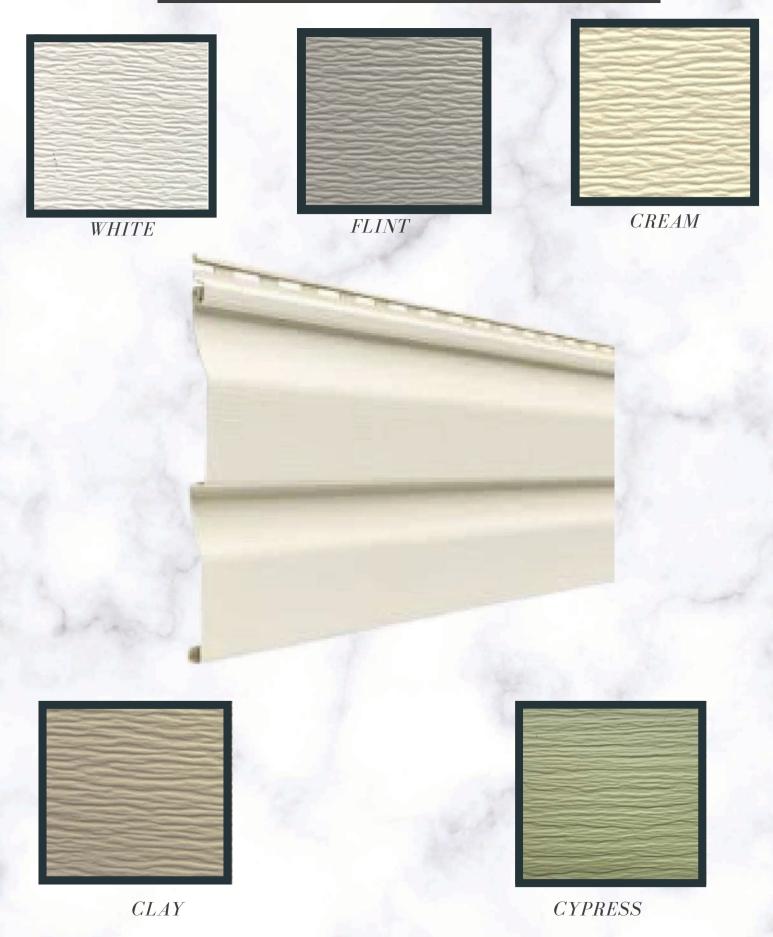

#### TABLE OF CONTENTS

- 1. DECOR GUIDE
- 2. TABLE OF CONTENTS
- 3. DUTCHLAP VINYL SIDING
- 4. SHIPLAP VINYL SIDING
- 5. VINYL SHAKE SIDING
- 6. SHINGLES
- 7. SHUTTERS
- 8. COUNTERTOPS
- 9.QUARTZ
- 10. CERAMIC TILE
- 11. SUBWAY TILE
- 12.MOSAIC TILE
- 13. SHOWER TILE
- 14. CABINET DOORS FLAT SHAKER PANEL
- 15. CABINET DOORS RAISED PANEL
- 16. WRAPPED MDF TRIM
- 17. HARDWOOD TRIM
- 18. CHALLENGER
- 19. FORTRESS
- 20. ENDURA PLANK VINYL
- 21.MONARCH PLANK LAMINATE
- 22. CARPET
- 23. VINYL WALL COLORS
- 24. PAINT COLORS

## **SKYLINE**

★★★★ Lifestory Research®

AMERICA'S MOST TRUSTED®

## DUTCHLAP VINYL SIDING



## SHIPLAP VINYL SIDING



BRIARWOOD



CLAY





PEWTER



BRUNS WICK

#### VINYL SHAKE SIDING



#### **BOARD & BATTEN SIDING**



### **SHINGLES**



VIRGINIA/ANTIQUE SLATE



RUSTIC BLACK



WEATHERED WOOD

#### **SHUTTERS**



BERRY



GREEN



INDIGO





BLACK



BROWN



SAND STONE

#### **COUNTERTOPS**



HEBRON WHITE



MARULA PINE



DRAMA MARBLE



WINTER CARNIVAL



POTTER'S CLAY



GREY PALADINA



BIANCO ROMANO



TRINIDAD LAPIDUS

## **QUARTZ**



AURORA SNOW



LEADEN



ROCKY SHORES



VICTORIA SANDS

## SUBWAY TILE

MATTE WHITE 3X6





SMOKED PEARL 3X6



MINK 4X12

### CERAMIC TILE



BALANS WHITE 4X12



BALANS BEIGE 4X12



TABERNA RYE 4X12



CASTLE ROCK 2X4

#### MOSAIC TILE



BADLANDS TRAIL BLEND



ROCKY MOUNTAIN BLEND



REFLUENCE WHITE CAP



EMERALD ISLE