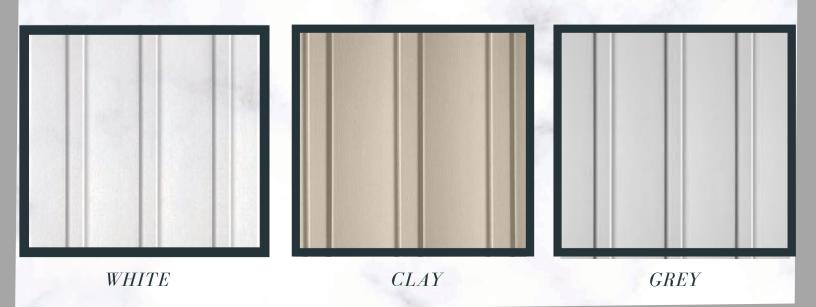

#### TABLE OF CONTENTS

- 1. DECOR GUIDE
- 2. TABLE OF CONTENTS
- 3. DUTCHLAP VINYL SIDING
- 4. SHIPLAP VINYL SIDING
- 5. VINYL SHAKE SIDING
- 6. SHINGLES
- 7. SHUTTERS
- 8. COUNTERTOPS
- 9.QUARTZ
- 10. CERAMIC TILE
- 11. SUBWAY TILE
- 12.MOSAIC TILE
- 13. SHOWER TILE
- 14. CABINET DOORS FLAT SHAKER PANEL
- 15. CABINET DOORS RAISED PANEL
- 16. WRAPPED MDF TRIM
- 17. HARDWOOD TRIM
- 18. CHALLENGER
- 19. FORTRESS
- 20. ENDURA PLANK VINYL
- 21.MONARCH PLANK LAMINATE
- 22. CARPET
- 23. VINYL WALL COLORS
- 24. PAINT COLORS

## **SKYLINE**

★★★★ Lifestory Research®

AMERICA'S MOST TRUSTED®

## DUTCHLAP VINYL SIDING



## SHIPLAP VINYL SIDING



BRIARWOOD



CLAY





PEWTER



BRUNS WICK

#### VINYL SHAKE SIDING



#### **BOARD & BATTEN SIDING**



### **SHINGLES**



VIRGINIA/ANTIQUE SLATE



RUSTIC BLACK



WEATHERED WOOD

#### **SHUTTERS**



BERRY



GREEN



INDIGO





BLACK



BROWN



SAND STONE

#### **COUNTERTOPS**



HEBRON WHITE



MARULA PINE



DRAMA MARBLE



WINTER CARNIVAL



POTTER'S CLAY



GREY PALADINA



BIANCO ROMANO



TRINIDAD LAPIDUS

## **QUARTZ**



AURORA SNOW



LEADEN



ROCKY SHORES



VICTORIA SANDS

## SUBWAY TILE

MATTE WHITE 3X6





SMOKED PEARL 3X6



MINK 4X12

### CERAMIC TILE



BALANS WHITE 4X12



BALANS BEIGE 4X12



TABERNA RYE 4X12



CASTLE ROCK 2X4

#### MOSAIC TILE



BADLANDS TRAIL BLEND



ROCKY MOUNTAIN BLEND



REFLUENCE WHITE CAP



EMERALD ISLE



COPPER COAST

## SHOWER TILE



**GRIGIO** 



PRIVADO BRENTWOOD

## CABINET DOORS FLAT PANEL SHAKER



TIMBER WOLF



GRIZZLED GRAY