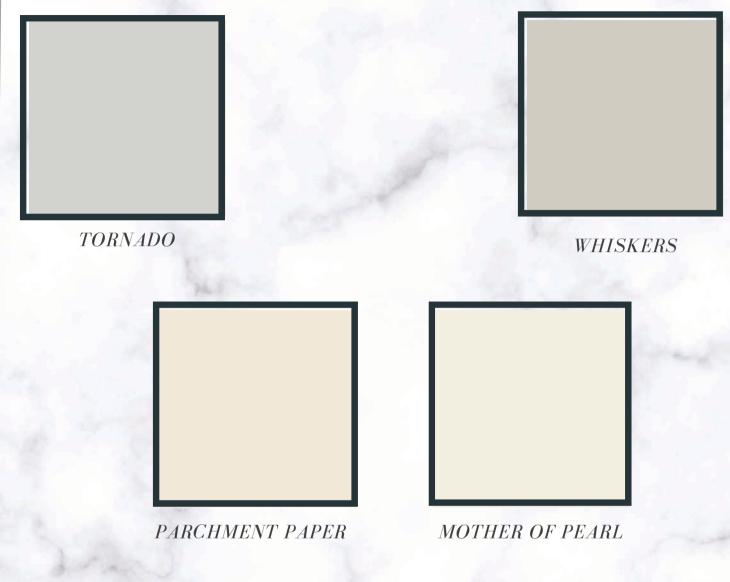

WOLF



GRIZZLED GRAY



ESPRESSO OAK



WHITE



MARRAKESH OAK

# CABINET DOORS RAISED PANEL



ESPRESSO OAK



MARRAKESH OAK



**HICKORY** 

#### WRAPPED MDF TRIM



2-1/4" DOOR & WINDOW CASING



3" BASEBOARD



3-1/4" CROWN





5-1/4" CROWN

#### HARDWOOD TRIM



2-1/4" DOOR & WINDOW CASING



3" BASEBOARD





5-1/4" CROWN

AVAILABLE IN MARRAKESH, ESPRESSO, AND WHITE

## **CHALLENGER**



EDGEMAN 588



THORTON 779



INGLEWOOD 784



OXFORD 789

## **FORTRESS**



STONEWASHED 511



COUNTRY ROAD 558



FAIRBANKS 599



DELMONTE 783

#### ENDURA PLANK VINYL



SEPIA OAK



SHADOW OAK



CINNAMON WALNUT



AMBER OAK



TAWNY OAK



TAN OAK

#### MONARCH PLANK LAMINATE



ORIGIN



BLAZE



### VINYL WALL COLORS



JURUPA ANTIQUE



PATTON BEACH



HICKORY WHISPER

#### PAINT COLORS



### ACCENT ONLY





Thank you for choosing Skyline Homes Sugarcreek. From our innovative team of designers and engineers, and the skilled men and women who build the homes with pride, to the service technicians who take care of the customer, Skyline has been committed to building a legacy of trust for decades. Our customers are the heart of our business and it is our goal to ensure that your home needs are met. We don't just build manufactured homes, we build relationships one customer at a time. And that's why we were given the 5 Star Trust Rating making us America's Most Trusted Manufactured Home Builder of 2021 by consumers according to Lifestory Research.