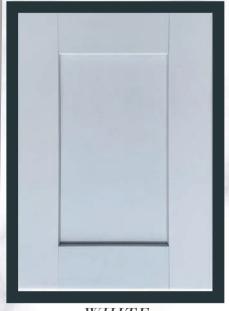

## CABINET DOORS FLAT PANEL SHAKER

TIMBER WOLF

GRIZZLED GRAY

ESPRESSO OAK

WHITE

MARRAKESH OAK