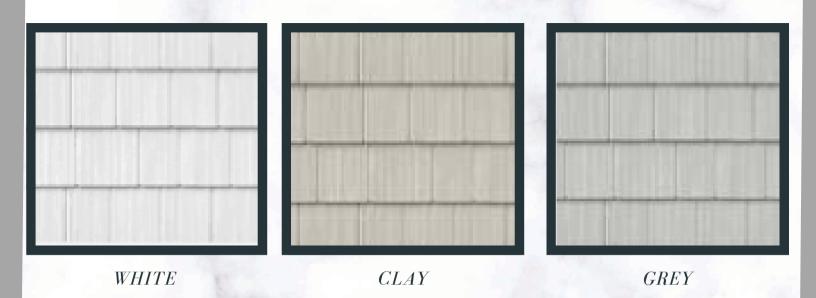

#### TABLE OF CONTENTS

- 1. DECOR GUIDE
- 2. TABLE OF CONTENTS
- 3. DUTCHLAP VINYL SIDING
- 4. SHIPLAP VINYL SIDING
- 5. VINYL SHAKE SIDING
- 6. SHINGLES
- 7. SHUTTERS
- 8. COUNTERTOPS
- 9.QUARTZ
- 10. CERAMIC TILE
- 11. SUBWAY TILE
- 12.MOSAIC TILE
- 13. SHOWER TILE
- 14. CABINET DOORS FLAT SHAKER PANEL
- 15. CABINET DOORS RAISED PANEL
- 16. WRAPPED MDF TRIM
- 17. HARDWOOD TRIM
- 18. CHALLENGER
- 19. FORTRESS
- 20. ENDURA PLANK VINYL
- 21.MONARCH PLANK LAMINATE
- 22. CARPET
- 23. VINYL WALL COLORS
- 24. PAINT COLORS

## **SKYLINE**

★★★★ Lifestory Research®

AMERICA'S MOST TRUSTED®

## DUTCHLAP VINYL SIDING



## SHIPLAP VINYL SIDING



BRIARWOOD



CLAY





PEWTER



BRUNS WICK

#### VINYL SHAKE SIDING



#### **BOARD & BATTEN SIDING**



### **SHINGLES**



VIRGINIA/ANTIQUE SLATE



RUSTIC BLACK



WEATHERED WOOD

#### **SHUTTERS**



BERRY



GREEN



INDIGO





BLACK



BROWN



SAND STONE

#### **COUNTERTOPS**



HEBRON WHITE



MARULA PINE



DRAMA MARBLE



WINTER CARNIVAL



POTTER'S CLAY



GREY PALADINA



BIANCO ROMANO



TRINIDAD LAPIDUS

## **QUARTZ**



AURORA SNOW



LEADEN



ROCKY SHORES



VICTORIA SANDS

## SUBWAY TILE

MATTE WHITE 3X6





SMOKED PEARL 3X6



MINK 4X12

### CERAMIC TILE



BALANS WHITE 4X12



BALANS BEIGE 4X12



TABERNA RYE 4X12



CASTLE ROCK 2X4

#### MOSAIC TILE



BADLANDS TRAIL BLEND



ROCKY MOUNTAIN BLEND



REFLUENCE WHITE CAP



EMERALD ISLE



COPPER COAST

## SHOWER TILE



**GRIGIO** 



PRIVADO BRENTWOOD

## CABINET DOORS FLAT PANEL SHAK