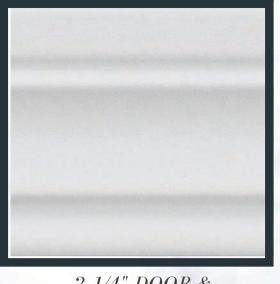

#### WRAPPED MDF TRIM

2-1/4" DOOR & WINDOW CASING

3" BASEBOARD

3-1/4" CROWN

5-1/4" CROWN