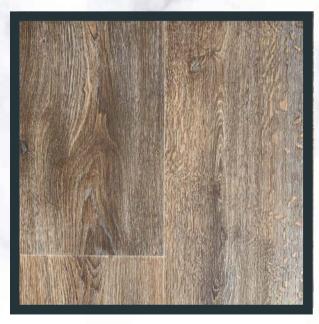

#### ENDURA PLANK VINYL

SEPIA OAK

SHADOW OAK

CINNAMON WALNUT

AMBER OAK

TAWNY OAK

TAN OAK