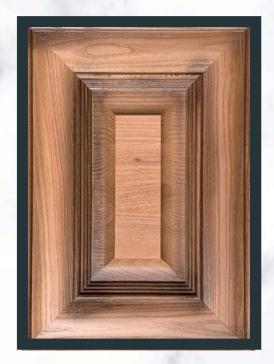

## CABINET DOORS FLAT PANEL SHAKER

TIMBER WOLF

GRIZZLED GRAY

ESPRESSO OAK

WHITE

MARRAKESH OAK