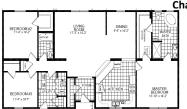

# We Can Replace Your Dreams With Reality!

10197 US 127 Clarklake MI 49234

(517)206-2435

LegendaryHomesInc.com

06/01/24

**Total House and Options** 

| The state of the s |                |
|--------------------------------------------------------------------------------------------------------------------------------------------------------------------------------------------------------------------------------------------------------------------------------------------------------------------------------------------------------------------------------------------------------------------------------------------------------------------------------------------------------------------------------------------------------------------------------------------------------------------------------------------------------------------------------------------------------------------------------------------------------------------------------------------------------------------------------------------------------------------------------------------------------------------------------------------------------------------------------------------------------------------------------------------------------------------------------------------------------------------------------------------------------------------------------------------------------------------------------------------------------------------------------------------------------------------------------------------------------------------------------------------------------------------------------------------------------------------------------------------------------------------------------------------------------------------------------------------------------------------------------------------------------------------------------------------------------------------------------------------------------------------------------------------------------------------------------------------------------------------------------------------------------------------------------------------------------------------------------------------------------------------------------------------------------------------------------------------------------------------------------|----------------|
| Base price of Champion Homes Barclay Series 1025 ( Used to be Redman Next Gen Milo)                                                                                                                                                                                                                                                                                                                                                                                                                                                                                                                                                                                                                                                                                                                                                                                                                                                                                                                                                                                                                                                                                                                                                                                                                                                                                                                                                                                                                                                                                                                                                                                                                                                                                                                                                                                                                                                                                                                                                                                                                                            | \$154,078      |
| Includes Finished Roll Set on foundation, Drywall finish, Side Ends, Seem Carpet. Includes Sales Tax and Freight within 30 Miles                                                                                                                                                                                                                                                                                                                                                                                                                                                                                                                                                                                                                                                                                                                                                                                                                                                                                                                                                                                                                                                                                                                                                                                                                                                                                                                                                                                                                                                                                                                                                                                                                                                                                                                                                                                                                                                                                                                                                                                               |                |
| Lumber Surcharge *(this price will vary based on current market conditions)                                                                                                                                                                                                                                                                                                                                                                                                                                                                                                                                                                                                                                                                                                                                                                                                                                                                                                                                                                                                                                                                                                                                                                                                                                                                                                                                                                                                                                                                                                                                                                                                                                                                                                                                                                                                                                                                                                                                                                                                                                                    | \$13,070       |
| Bracing of Insulated Precast Basement for Setting Home – (If Crane is needed add cost of crane)                                                                                                                                                                                                                                                                                                                                                                                                                                                                                                                                                                                                                                                                                                                                                                                                                                                                                                                                                                                                                                                                                                                                                                                                                                                                                                                                                                                                                                                                                                                                                                                                                                                                                                                                                                                                                                                                                                                                                                                                                                | \$2,000        |
| Allowance for Price Increases/Adjustments Until Home Goes Online (Cost will be adjusted at that time) ???                                                                                                                                                                                                                                                                                                                                                                                                                                                                                                                                                                                                                                                                                                                                                                                                                                                                                                                                                                                                                                                                                                                                                                                                                                                                                                                                                                                                                                                                                                                                                                                                                                                                                                                                                                                                                                                                                                                                                                                                                      | \$5,000        |
| Modular Seals and State Dues on Modular Home                                                                                                                                                                                                                                                                                                                                                                                                                                                                                                                                                                                                                                                                                                                                                                                                                                                                                                                                                                                                                                                                                                                                                                                                                                                                                                                                                                                                                                                                                                                                                                                                                                                                                                                                                                                                                                                                                                                                                                                                                                                                                   | \$380          |
| High Definition Countertop on Kitchen Island with 2 1/2" Self Edge – Flagstaff Lodge                                                                                                                                                                                                                                                                                                                                                                                                                                                                                                                                                                                                                                                                                                                                                                                                                                                                                                                                                                                                                                                                                                                                                                                                                                                                                                                                                                                                                                                                                                                                                                                                                                                                                                                                                                                                                                                                                                                                                                                                                                           | \$95           |
| Closed Stairway                                                                                                                                                                                                                                                                                                                                                                                                                                                                                                                                                                                                                                                                                                                                                                                                                                                                                                                                                                                                                                                                                                                                                                                                                                                                                                                                                                                                                                                                                                                                                                                                                                                                                                                                                                                                                                                                                                                                                                                                                                                                                                                | \$1,820        |
| 50 Pound Roof Load IPO 30# <= 56 Box                                                                                                                                                                                                                                                                                                                                                                                                                                                                                                                                                                                                                                                                                                                                                                                                                                                                                                                                                                                                                                                                                                                                                                                                                                                                                                                                                                                                                                                                                                                                                                                                                                                                                                                                                                                                                                                                                                                                                                                                                                                                                           | \$250          |
| Floor Wrap – Under side to keep clean during shipping                                                                                                                                                                                                                                                                                                                                                                                                                                                                                                                                                                                                                                                                                                                                                                                                                                                                                                                                                                                                                                                                                                                                                                                                                                                                                                                                                                                                                                                                                                                                                                                                                                                                                                                                                                                                                                                                                                                                                                                                                                                                          | \$205          |
| 16" O.C. Interior Walls                                                                                                                                                                                                                                                                                                                                                                                                                                                                                                                                                                                                                                                                                                                                                                                                                                                                                                                                                                                                                                                                                                                                                                                                                                                                                                                                                                                                                                                                                                                                                                                                                                                                                                                                                                                                                                                                                                                                                                                                                                                                                                        | \$440          |
| Patio Door IPO (In Place Of) 1 Window                                                                                                                                                                                                                                                                                                                                                                                                                                                                                                                                                                                                                                                                                                                                                                                                                                                                                                                                                                                                                                                                                                                                                                                                                                                                                                                                                                                                                                                                                                                                                                                                                                                                                                                                                                                                                                                                                                                                                                                                                                                                                          | \$750          |
| X8 – 9' Dormer (9' Drop Eave Dormer, 7' Faux Bumpout Azek Trim, Shake, & Corbels)                                                                                                                                                                                                                                                                                                                                                                                                                                                                                                                                                                                                                                                                                                                                                                                                                                                                                                                                                                                                                                                                                                                                                                                                                                                                                                                                                                                                                                                                                                                                                                                                                                                                                                                                                                                                                                                                                                                                                                                                                                              | \$1,035        |
| On Site Work for 9' Dormer                                                                                                                                                                                                                                                                                                                                                                                                                                                                                                                                                                                                                                                                                                                                                                                                                                                                                                                                                                                                                                                                                                                                                                                                                                                                                                                                                                                                                                                                                                                                                                                                                                                                                                                                                                                                                                                                                                                                                                                                                                                                                                     | \$95           |
| Washer/Dryer Cabinets                                                                                                                                                                                                                                                                                                                                                                                                                                                                                                                                                                                                                                                                                                                                                                                                                                                                                                                                                                                                                                                                                                                                                                                                                                                                                                                                                                                                                                                                                                                                                                                                                                                                                                                                                                                                                                                                                                                                                                                                                                                                                                          | \$120          |
| Black Cabinet Handles Though out IPO (in place of) Knobs                                                                                                                                                                                                                                                                                                                                                                                                                                                                                                                                                                                                                                                                                                                                                                                                                                                                                                                                                                                                                                                                                                                                                                                                                                                                                                                                                                                                                                                                                                                                                                                                                                                                                                                                                                                                                                                                                                                                                                                                                                                                       | \$75           |
| 15" Linen (006) in Master Bath                                                                                                                                                                                                                                                                                                                                                                                                                                                                                                                                                                                                                                                                                                                                                                                                                                                                                                                                                                                                                                                                                                                                                                                                                                                                                                                                                                                                                                                                                                                                                                                                                                                                                                                                                                                                                                                                                                                                                                                                                                                                                                 | \$225          |
| Upgraded Dix Drawer Guides                                                                                                                                                                                                                                                                                                                                                                                                                                                                                                                                                                                                                                                                                                                                                                                                                                                                                                                                                                                                                                                                                                                                                                                                                                                                                                                                                                                                                                                                                                                                                                                                                                                                                                                                                                                                                                                                                                                                                                                                                                                                                                     | \$195          |
| 081 Island IPO (in place of) Standard 126 Island                                                                                                                                                                                                                                                                                                                                                                                                                                                                                                                                                                                                                                                                                                                                                                                                                                                                                                                                                                                                                                                                                                                                                                                                                                                                                                                                                                                                                                                                                                                                                                                                                                                                                                                                                                                                                                                                                                                                                                                                                                                                               | \$230          |
| Gas Range IPO Electric                                                                                                                                                                                                                                                                                                                                                                                                                                                                                                                                                                                                                                                                                                                                                                                                                                                                                                                                                                                                                                                                                                                                                                                                                                                                                                                                                                                                                                                                                                                                                                                                                                                                                                                                                                                                                                                                                                                                                                                                                                                                                                         | \$150          |
| White Trim Package – Hardwood White Pre-Finished 2 ¼" Door & Window Casing, 3" Base                                                                                                                                                                                                                                                                                                                                                                                                                                                                                                                                                                                                                                                                                                                                                                                                                                                                                                                                                                                                                                                                                                                                                                                                                                                                                                                                                                                                                                                                                                                                                                                                                                                                                                                                                                                                                                                                                                                                                                                                                                            | \$265          |
| Finished Closets Through Out                                                                                                                                                                                                                                                                                                                                                                                                                                                                                                                                                                                                                                                                                                                                                                                                                                                                                                                                                                                                                                                                                                                                                                                                                                                                                                                                                                                                                                                                                                                                                                                                                                                                                                                                                                                                                                                                                                                                                                                                                                                                                                   | \$125          |
| Linen Over Commode – Hall Bath (\$135 ea)                                                                                                                                                                                                                                                                                                                                                                                                                                                                                                                                                                                                                                                                                                                                                                                                                                                                                                                                                                                                                                                                                                                                                                                                                                                                                                                                                                                                                                                                                                                                                                                                                                                                                                                                                                                                                                                                                                                                                                                                                                                                                      | \$135          |
| 60" 3 Sided Agile Shower IPO Standard Shower or Tub/Shower – Includes Std Shower Head & One 8" Corner Shelf                                                                                                                                                                                                                                                                                                                                                                                                                                                                                                                                                                                                                                                                                                                                                                                                                                                                                                                                                                                                                                                                                                                                                                                                                                                                                                                                                                                                                                                                                                                                                                                                                                                                                                                                                                                                                                                                                                                                                                                                                    | \$1,450        |
| Can Lights (2) Master Bath Shower and Bath #2 Shower                                                                                                                                                                                                                                                                                                                                                                                                                                                                                                                                                                                                                                                                                                                                                                                                                                                                                                                                                                                                                                                                                                                                                                                                                                                                                                                                                                                                                                                                                                                                                                                                                                                                                                                                                                                                                                                                                                                                                                                                                                                                           | \$130          |
| Double Switch for Fan/Light – Both Baths                                                                                                                                                                                                                                                                                                                                                                                                                                                                                                                                                                                                                                                                                                                                                                                                                                                                                                                                                                                                                                                                                                                                                                                                                                                                                                                                                                                                                                                                                                                                                                                                                                                                                                                                                                                                                                                                                                                                                                                                                                                                                       | \$100          |
| Ceiling Fan with Light Kit in Living Room                                                                                                                                                                                                                                                                                                                                                                                                                                                                                                                                                                                                                                                                                                                                                                                                                                                                                                                                                                                                                                                                                                                                                                                                                                                                                                                                                                                                                                                                                                                                                                                                                                                                                                                                                                                                                                                                                                                                                                                                                                                                                      | \$155          |
| Complete Installation of Ceiling Fan in Living Room                                                                                                                                                                                                                                                                                                                                                                                                                                                                                                                                                                                                                                                                                                                                                                                                                                                                                                                                                                                                                                                                                                                                                                                                                                                                                                                                                                                                                                                                                                                                                                                                                                                                                                                                                                                                                                                                                                                                                                                                                                                                            | \$50           |
| Carbon/Smoke Detectors Upgraded T/O                                                                                                                                                                                                                                                                                                                                                                                                                                                                                                                                                                                                                                                                                                                                                                                                                                                                                                                                                                                                                                                                                                                                                                                                                                                                                                                                                                                                                                                                                                                                                                                                                                                                                                                                                                                                                                                                                                                                                                                                                                                                                            | \$240          |
| 40/40 Panel Box IPO Standard                                                                                                                                                                                                                                                                                                                                                                                                                                                                                                                                                                                                                                                                                                                                                                                                                                                                                                                                                                                                                                                                                                                                                                                                                                                                                                                                                                                                                                                                                                                                                                                                                                                                                                                                                                                                                                                                                                                                                                                                                                                                                                   | \$50           |
| Extra Conduit Drop in Panel Box                                                                                                                                                                                                                                                                                                                                                                                                                                                                                                                                                                                                                                                                                                                                                                                                                                                                                                                                                                                                                                                                                                                                                                                                                                                                                                                                                                                                                                                                                                                                                                                                                                                                                                                                                                                                                                                                                                                                                                                                                                                                                                | \$25           |
| Stem Lights above Island (2 x \$75 ea)                                                                                                                                                                                                                                                                                                                                                                                                                                                                                                                                                                                                                                                                                                                                                                                                                                                                                                                                                                                                                                                                                                                                                                                                                                                                                                                                                                                                                                                                                                                                                                                                                                                                                                                                                                                                                                                                                                                                                                                                                                                                                         | \$150          |
| Radon Vent                                                                                                                                                                                                                                                                                                                                                                                                                                                                                                                                                                                                                                                                                                                                                                                                                                                                                                                                                                                                                                                                                                                                                                                                                                                                                                                                                                                                                                                                                                                                                                                                                                                                                                                                                                                                                                                                                                                                                                                                                                                                                                                     | \$180          |
| Junction Box in Eave with Interior Switch                                                                                                                                                                                                                                                                                                                                                                                                                                                                                                                                                                                                                                                                                                                                                                                                                                                                                                                                                                                                                                                                                                                                                                                                                                                                                                                                                                                                                                                                                                                                                                                                                                                                                                                                                                                                                                                                                                                                                                                                                                                                                      | \$75           |
| Programmable Thermostat                                                                                                                                                                                                                                                                                                                                                                                                                                                                                                                                                                                                                                                                                                                                                                                                                                                                                                                                                                                                                                                                                                                                                                                                                                                                                                                                                                                                                                                                                                                                                                                                                                                                                                                                                                                                                                                                                                                                                                                                                                                                                                        | \$110          |
| Blocking for Foundation                                                                                                                                                                                                                                                                                                                                                                                                                                                                                                                                                                                                                                                                                                                                                                                                                                                                                                                                                                                                                                                                                                                                                                                                                                                                                                                                                                                                                                                                                                                                                                                                                                                                                                                                                                                                                                                                                                                                                                                                                                                                                                        | \$645          |
| 2015 IECC – State Fee – Includes R-21 Insulation in Exterior Walls                                                                                                                                                                                                                                                                                                                                                                                                                                                                                                                                                                                                                                                                                                                                                                                                                                                                                                                                                                                                                                                                                                                                                                                                                                                                                                                                                                                                                                                                                                                                                                                                                                                                                                                                                                                                                                                                                                                                                                                                                                                             | \$750          |
| 2014 NEC                                                                                                                                                                                                                                                                                                                                                                                                                                                                                                                                                                                                                                                                                                                                                                                                                                                                                                                                                                                                                                                                                                                                                                                                                                                                                                                                                                                                                                                                                                                                                                                                                                                                                                                                                                                                                                                                                                                                                                                                                                                                                                                       | \$355          |
| Appliance Pkg – 21 CF Side by Side Refer w/Ice and Water in Door, Microwave over Range and Dishwasher                                                                                                                                                                                                                                                                                                                                                                                                                                                                                                                                                                                                                                                                                                                                                                                                                                                                                                                                                                                                                                                                                                                                                                                                                                                                                                                                                                                                                                                                                                                                                                                                                                                                                                                                                                                                                                                                                                                                                                                                                          | \$1,345        |
| 2014 NEC – State Fee                                                                                                                                                                                                                                                                                                                                                                                                                                                                                                                                                                                                                                                                                                                                                                                                                                                                                                                                                                                                                                                                                                                                                                                                                                                                                                                                                                                                                                                                                                                                                                                                                                                                                                                                                                                                                                                                                                                                                                                                                                                                                                           | \$750          |
| Allowance for Future Drywall Repair for Drywall Settling to come back in a year after home is set                                                                                                                                                                                                                                                                                                                                                                                                                                                                                                                                                                                                                                                                                                                                                                                                                                                                                                                                                                                                                                                                                                                                                                                                                                                                                                                                                                                                                                                                                                                                                                                                                                                                                                                                                                                                                                                                                                                                                                                                                              | \$1,000        |
| Subtotal of Options                                                                                                                                                                                                                                                                                                                                                                                                                                                                                                                                                                                                                                                                                                                                                                                                                                                                                                                                                                                                                                                                                                                                                                                                                                                                                                                                                                                                                                                                                                                                                                                                                                                                                                                                                                                                                                                                                                                                                                                                                                                                                                            | \$34,220       |
| Sales Tax on Options                                                                                                                                                                                                                                                                                                                                                                                                                                                                                                                                                                                                                                                                                                                                                                                                                                                                                                                                                                                                                                                                                                                                                                                                                                                                                                                                                                                                                                                                                                                                                                                                                                                                                                                                                                                                                                                                                                                                                                                                                                                                                                           | <u>\$2,053</u> |
| - 1 t- 1 Attaches                                                                                                                                                                                                                                                                                                                                                                                                                                                                                                                                                                                                                                                                                                                                                                                                                                                                                                                                                                                                                                                                                                                                                                                                                                                                                                                                                                                                                                                                                                                                                                                                                                                                                                                                                                                                                                                                                                                                                                                                                                                                                                              | 4              |