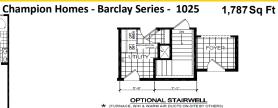

# We Can Replace Your Dreams With Reality!

10197 US 127 Clarklake MI 49234

(517)206-2435

LegendaryHomesInc.com

06/01/24

**Total House and Options** 

| The state of the s |                |
|--------------------------------------------------------------------------------------------------------------------------------------------------------------------------------------------------------------------------------------------------------------------------------------------------------------------------------------------------------------------------------------------------------------------------------------------------------------------------------------------------------------------------------------------------------------------------------------------------------------------------------------------------------------------------------------------------------------------------------------------------------------------------------------------------------------------------------------------------------------------------------------------------------------------------------------------------------------------------------------------------------------------------------------------------------------------------------------------------------------------------------------------------------------------------------------------------------------------------------------------------------------------------------------------------------------------------------------------------------------------------------------------------------------------------------------------------------------------------------------------------------------------------------------------------------------------------------------------------------------------------------------------------------------------------------------------------------------------------------------------------------------------------------------------------------------------------------------------------------------------------------------------------------------------------------------------------------------------------------------------------------------------------------------------------------------------------------------------------------------------------------|----------------|
| Base price of Champion Homes Barclay Series 1025 ( Used to be Redman Next Gen Milo)                                                                                                                                                                                                                                                                                                                                                                                                                                                                                                                                                                                                                                                                                                                                                                                                                                                                                                                                                                                                                                                                                                                                                                                                                                                                                                                                                                                                                                                                                                                                                                                                                                                                                                                                                                                                                                                                                                                                                                                                                                            | \$154,078      |
| Includes Finished Roll Set on foundation, Drywall finish, Side Ends, Seem Carpet. Includes Sales Tax and Freight within 30 Miles                                                                                                                                                                                                                                                                                                                                                                                                                                                                                                                                                                                                                                                                                                                                                                                                                                                                                                                                                                                                                                                                                                                                                                                                                                                                                                                                                                                                                                                                                                                                                                                                                                                                                                                                                                                                                                                                                                                                                                                               |                |
| Lumber Surcharge *(this price will vary based on current market conditions)                                                                                                                                                                                                                                                                                                                                                                                                                                                                                                                                                                                                                                                                                                                                                                                                                                                                                                                                                                                                                                                                                                                                                                                                                                                                                                                                                                                                                                                                                                                                                                                                                                                                                                                                                                                                                                                                                                                                                                                                                                                    | \$13,070       |
| Bracing of Insulated Precast Basement for Setting Home – (If Crane is needed add cost of crane)                                                                                                                                                                                                                                                                                                                                                                                                                                                                                                                                                                                                                                                                                                                                                                                                                                                                                                                                                                                                                                                                                                                                                                                                                                                                                                                                                                                                                                                                                                                                                                                                                                                                                                                                                                                                                                                                                                                                                                                                                                | \$2,000        |
| Allowance for Price Increases/Adjustments Until Home Goes Online (Cost will be adjusted at that time) ???                                                                                                                                                                                                                                                                                                                                                                                                                                                                                                                                                                                                                                                                                                                                                                                                                                                                                                                                                                                                                                                                                                                                                                                                                                                                                                                                                                                                                                                                                                                                                                                                                                                                                                                                                                                                                                                                                                                                                                                                                      | \$5,000        |
| Modular Seals and State Dues on Modular Home                                                                                                                                                                                                                                                                                                                                                                                                                                                                                                                                                                                                                                                                                                                                                                                                                                                                                                                                                                                                                                                                                                                                                                                                                                                                                                                                                                                                                                                                                                                                                                                                                                                                                                                                                                                                                                                                                                                                                                                                                                                                                   | \$380          |
| High Definition Countertop on Kitchen Island with 2 1/2" Self Edge – Flagstaff Lodge                                                                                                                                                                                                                                                                                                                                                                                                                                                                                                                                                                                                                                                                                                                                                                                                                                                                                                                                                                                                                                                                                                                                                                                                                                                                                                                                                                                                                                                                                                                                                                                                                                                                                                                                                                                                                                                                                                                                                                                                                                           | \$95           |
| Closed Stairway                                                                                                                                                                                                                                                                                                                                                                                                                                                                                                                                                                                                                                                                                                                                                                                                                                                                                                                                                                                                                                                                                                                                                                                                                                                                                                                                                                                                                                                                                                                                                                                                                                                                                                                                                                                                                                                                                                                                                                                                                                                                                                                | \$1,820        |
| 50 Pound Roof Load IPO 30# <= 56 Box                                                                                                                                                                                                                                                                                                                                                                                                                                                                                                                                                                                                                                                                                                                                                                                                                                                                                                                                                                                                                                                                                                                                                                                                                                                                                                                                                                                                                                                                                                                                                                                                                                                                                                                                                                                                                                                                                                                                                                                                                                                                                           | \$250          |
| Floor Wrap – Under side to keep clean during shipping                                                                                                                                                                                                                                                                                                                                                                                                                                                                                                                                                                                                                                                                                                                                                                                                                                                                                                                                                                                                                                                                                                                                                                                                                                                                                                                                                                                                                                                                                                                                                                                                                                                                                                                                                                                                                                                                                                                                                                                                                                                                          | \$205          |
| 16" O.C. Interior Walls                                                                                                                                                                                                                                                                                                                                                                                                                                                                                                                                                                                                                                                                                                                                                                                                                                                                                                                                                                                                                                                                                                                                                                                                                                                                                                                                                                                                                                                                                                                                                                                                                                                                                                                                                                                                                                                                                                                                                                                                                                                                                                        | \$440          |
| Patio Door IPO (In Place Of) 1 Window                                                                                                                                                                                                                                                                                                                                                                                                                                                                                                                                                                                                                                                                                                                                                                                                                                                                                                                                                                                                                                                                                                                                                                                                                                                                                                                                                                                                                                                                                                                                                                                                                                                                                                                                                                                                                                                                                                                                                                                                                                                                                          | \$750          |
| X8 – 9' Dormer (9' Drop Eave Dormer, 7' Faux Bumpout Azek Trim, Shake, & Corbels)                                                                                                                                                                                                                                                                                                                                                                                                                                                                                                                                                                                                                                                                                                                                                                                                                                                                                                                                                                                                                                                                                                                                                                                                                                                                                                                                                                                                                                                                                                                                                                                                                                                                                                                                                                                                                                                                                                                                                                                                                                              | \$1,035        |
| On Site Work for 9' Dormer                                                                                                                                                                                                                                                                                                                                                                                                                                                                                                                                                                                                                                                                                                                                                                                                                                                                                                                                                                                                                                                                                                                                                                                                                                                                                                                                                                                                                                                                                                                                                                                                                                                                                                                                                                                                                                                                                                                                                                                                                                                                                                     | \$95           |
| Washer/Dryer Cabinets                                                                                                                                                                                                                                                                                                                                                                                                                                                                                                                                                                                                                                                                                                                                                                                                                                                                                                                                                                                                                                                                                                                                                                                                                                                                                                                                                                                                                                                                                                                                                                                                                                                                                                                                                                                                                                                                                                                                                                                                                                                                                                          | \$120          |
| Black Cabinet Handles Though out IPO (in place of) Knobs                                                                                                                                                                                                                                                                                                                                                                                                                                                                                                                                                                                                                                                                                                                                                                                                                                                                                                                                                                                                                                                                                                                                                                                                                                                                                                                                                                                                                                                                                                                                                                                                                                                                                                                                                                                                                                                                                                                                                                                                                                                                       | \$75           |
| 15" Linen (006) in Master Bath                                                                                                                                                                                                                                                                                                                                                                                                                                                                                                                                                                                                                                                                                                                                                                                                                                                                                                                                                                                                                                                                                                                                                                                                                                                                                                                                                                                                                                                                                                                                                                                                                                                                                                                                                                                                                                                                                                                                                                                                                                                                                                 | \$225          |
| Upgraded Dix Drawer Guides                                                                                                                                                                                                                                                                                                                                                                                                                                                                                                                                                                                                                                                                                                                                                                                                                                                                                                                                                                                                                                                                                                                                                                                                                                                                                                                                                                                                                                                                                                                                                                                                                                                                                                                                                                                                                                                                                                                                                                                                                                                                                                     | \$195          |
| 081 Island IPO (in place of) Standard 126 Island                                                                                                                                                                                                                                                                                                                                                                                                                                                                                                                                                                                                                                                                                                                                                                                                                                                                                                                                                                                                                                                                                                                                                                                                                                                                                                                                                                                                                                                                                                                                                                                                                                                                                                                                                                                                                                                                                                                                                                                                                                                                               | \$230          |
| Gas Range IPO Electric                                                                                                                                                                                                                                                                                                                                                                                                                                                                                                                                                                                                                                                                                                                                                                                                                                                                                                                                                                                                                                                                                                                                                                                                                                                                                                                                                                                                                                                                                                                                                                                                                                                                                                                                                                                                                                                                                                                                                                                                                                                                                                         | \$150          |
| White Trim Package – Hardwood White Pre-Finished 2 ¼" Door & Window Casing, 3" Base                                                                                                                                                                                                                                                                                                                                                                                                                                                                                                                                                                                                                                                                                                                                                                                                                                                                                                                                                                                                                                                                                                                                                                                                                                                                                                                                                                                                                                                                                                                                                                                                                                                                                                                                                                                                                                                                                                                                                                                                                                            | \$265          |
| Finished Closets Through Out                                                                                                                                                                                                                                                                                                                                                                                                                                                                                                                                                                                                                                                                                                                                                                                                                                                                                                                                                                                                                                                                                                                                                                                                                                                                                                                                                                                                                                                                                                                                                                                                                                                                                                                                                                                                                                                                                                                                                                                                                                                                                                   | \$125          |
| Linen Over Commode – Hall Bath (\$135 ea)                                                                                                                                                                                                                                                                                                                                                                                                                                                                                                                                                                                                                                                                                                                                                                                                                                                                                                                                                                                                                                                                                                                                                                                                                                                                                                                                                                                                                                                                                                                                                                                                                                                                                                                                                                                                                                                                                                                                                                                                                                                                                      | \$135          |
| 60" 3 Sided Agile Shower IPO Standard Shower or Tub/Shower – Includes Std Shower Head & One 8" Corner Shelf                                                                                                                                                                                                                                                                                                                                                                                                                                                                                                                                                                                                                                                                                                                                                                                                                                                                                                                                                                                                                                                                                                                                                                                                                                                                                                                                                                                                                                                                                                                                                                                                                                                                                                                                                                                                                                                                                                                                                                                                                    | \$1,450        |
| Can Lights (2) Master Bath Shower and Bath #2 Shower                                                                                                                                                                                                                                                                                                                                                                                                                                                                                                                                                                                                                                                                                                                                                                                                                                                                                                                                                                                                                                                                                                                                                                                                                                                                                                                                                                                                                                                                                                                                                                                                                                                                                                                                                                                                                                                                                                                                                                                                                                                                           | \$130          |
| Double Switch for Fan/Light – Both Baths                                                                                                                                                                                                                                                                                                                                                                                                                                                                                                                                                                                                                                                                                                                                                                                                                                                                                                                                                                                                                                                                                                                                                                                                                                                                                                                                                                                                                                                                                                                                                                                                                                                                                                                                                                                                                                                                                                                                                                                                                                                                                       | \$100          |
| Ceiling Fan with Light Kit in Living Room                                                                                                                                                                                                                                                                                                                                                                                                                                                                                                                                                                                                                                                                                                                                                                                                                                                                                                                                                                                                                                                                                                                                                                                                                                                                                                                                                                                                                                                                                                                                                                                                                                                                                                                                                                                                                                                                                                                                                                                                                                                                                      | \$155          |
| Complete Installation of Ceiling Fan in Living Room                                                                                                                                                                                                                                                                                                                                                                                                                                                                                                                                                                                                                                                                                                                                                                                                                                                                                                                                                                                                                                                                                                                                                                                                                                                                                                                                                                                                                                                                                                                                                                                                                                                                                                                                                                                                                                                                                                                                                                                                                                                                            | \$50           |
| Carbon/Smoke Detectors Upgraded T/O                                                                                                                                                                                                                                                                                                                                                                                                                                                                                                                                                                                                                                                                                                                                                                                                                                                                                                                                                                                                                                                                                                                                                                                                                                                                                                                                                                                                                                                                                                                                                                                                                                                                                                                                                                                                                                                                                                                                                                                                                                                                                            | \$240          |
| 40/40 Panel Box IPO Standard                                                                                                                                                                                                                                                                                                                                                                                                                                                                                                                                                                                                                                                                                                                                                                                                                                                                                                                                                                                                                                                                                                                                                                                                                                                                                                                                                                                                                                                                                                                                                                                                                                                                                                                                                                                                                                                                                                                                                                                                                                                                                                   | \$50           |
| Extra Conduit Drop in Panel Box                                                                                                                                                                                                                                                                                                                                                                                                                                                                                                                                                                                                                                                                                                                                                                                                                                                                                                                                                                                                                                                                                                                                                                                                                                                                                                                                                                                                                                                                                                                                                                                                                                                                                                                                                                                                                                                                                                                                                                                                                                                                                                | \$25           |
| Stem Lights above Island (2 x \$75 ea)                                                                                                                                                                                                                                                                                                                                                                                                                                                                                                                                                                                                                                                                                                                                                                                                                                                                                                                                                                                                                                                                                                                                                                                                                                                                                                                                                                                                                                                                                                                                                                                                                                                                                                                                                                                                                                                                                                                                                                                                                                                                                         | \$150          |
| Radon Vent                                                                                                                                                                                                                                                                                                                                                                                                                                                                                                                                                                                                                                                                                                                                                                                                                                                                                                                                                                                                                                                                                                                                                                                                                                                                                                                                                                                                                                                                                                                                                                                                                                                                                                                                                                                                                                                                                                                                                                                                                                                                                                                     | \$180          |
| Junction Box in Eave with Interior Switch                                                                                                                                                                                                                                                                                                                                                                                                                                                                                                                                                                                                                                                                                                                                                                                                                                                                                                                                                                                                                                                                                                                                                                                                                                                                                                                                                                                                                                                                                                                                                                                                                                                                                                                                                                                                                                                                                                                                                                                                                                                                                      | \$75           |
| Programmable Thermostat                                                                                                                                                                                                                                                                                                                                                                                                                                                                                                                                                                                                                                                                                                                                                                                                                                                                                                                                                                                                                                                                                                                                                                                                                                                                                                                                                                                                                                                                                                                                                                                                                                                                                                                                                                                                                                                                                                                                                                                                                                                                                                        | \$110          |
| Blocking for Foundation                                                                                                                                                                                                                                                                                                                                                                                                                                                                                                                                                                                                                                                                                                                                                                                                                                                                                                                                                                                                                                                                                                                                                                                                                                                                                                                                                                                                                                                                                                                                                                                                                                                                                                                                                                                                                                                                                                                                                                                                                                                                                                        | \$645          |
| 2015 IECC – State Fee – Includes R-21 Insulation in Exterior Walls                                                                                                                                                                                                                                                                                                                                                                                                                                                                                                                                                                                                                                                                                                                                                                                                                                                                                                                                                                                                                                                                                                                                                                                                                                                                                                                                                                                                                                                                                                                                                                                                                                                                                                                                                                                                                                                                                                                                                                                                                                                             | \$750          |
| 2014 NEC                                                                                                                                                                                                                                                                                                                                                                                                                                                                                                                                                                                                                                                                                                                                                                                                                                                                                                                                                                                                                                                                                                                                                                                                                                                                                                                                                                                                                                                                                                                                                                                                                                                                                                                                                                                                                                                                                                                                                                                                                                                                                                                       | \$355          |
| Appliance Pkg – 21 CF Side by Side Refer w/Ice and Water in Door, Microwave over Range and Dishwasher                                                                                                                                                                                                                                                                                                                                                                                                                                                                                                                                                                                                                                                                                                                                                                                                                                                                                                                                                                                                                                                                                                                                                                                                                                                                                                                                                                                                                                                                                                                                                                                                                                                                                                                                                                                                                                                                                                                                                                                                                          | \$1,345        |
| 2014 NEC – State Fee                                                                                                                                                                                                                                                                                                                                                                                                                                                                                                                                                                                                                                                                                                                                                                                                                                                                                                                                                                                                                                                                                                                                                                                                                                                                                                                                                                                                                                                                                                                                                                                                                                                                                                                                                                                                                                                                                                                                                                                                                                                                                                           | \$750          |
| Allowance for Future Drywall Repair for Drywall Settling to come back in a year after home is set                                                                                                                                                                                                                                                                                                                                                                                                                                                                                                                                                                                                                                                                                                                                                                                                                                                                                                                                                                                                                                                                                                                                                                                                                                                                                                                                                                                                                                                                                                                                                                                                                                                                                                                                                                                                                                                                                                                                                                                                                              | \$1,000        |
| Subtotal of Options                                                                                                                                                                                                                                                                                                                                                                                                                                                                                                                                                                                                                                                                                                                                                                                                                                                                                                                                                                                                                                                                                                                                                                                                                                                                                                                                                                                                                                                                                                                                                                                                                                                                                                                                                                                                                                                                                                                                                                                                                                                                                                            | \$34,220       |
| Sales Tax on Options                                                                                                                                                                                                                                                                                                                                                                                                                                                                                                                                                                                                                                                                                                                                                                                                                                                                                                                                                                                                                                                                                                                                                                                                                                                                                                                                                                                                                                                                                                                                                                                                                                                                                                                                                                                                                                                                                                                                                                                                                                                                                                           | <u>\$2,053</u> |
| - 1 t- 1 Attaches                                                                                                                                                                                                                                                                                                                                                                                                                                                                                                                                                                                                                                                                                                                                                                                                                                                                                                                                                                                                                                                                                                                                                                                                                                                                                                                                                                                                                                                                                                                                                                                                                                                                                                                                                                                                                                                                                                                                                                                                                                                                                                              | 4              |