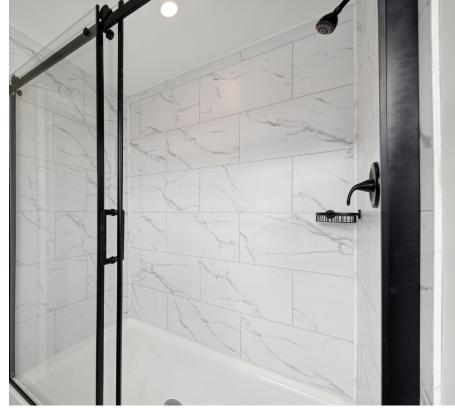

#### Pinot

- 9-Lite Side Door | 15-Lite Rear Door w/Flanking Picture Windows
- 3/0 Interior Doors Per Plan
- Soffit Feature w/ 5 1/4" Crown at Kitchen & Nook
- Stainless Steel Farmhouse Galley Sink w/ Chef's Coil Spring Faucet
- (2) Built-in Pantry Cabinets & Walk-In
  Pantry
- (2) Appliance Garages
- Full Tile Backsplash
- Shiplap on Back of Island
- 4x6 Mirage Walk-In Tile Shower
- 72" Tub/Shower at Hall Bath
- Oak Linen Cabinets at both Baths -Countertop Linen at Primary Bath
- 22 LED Lights per Plan
- Utillity Room Cabinets w/Sink

### Catalina

- Primary Bath Upgrades
- Shiplap Over Vanity
- Round Black Mirrors
- 4x6 Palisade Barndoor Shower
- Double Barn Doors at Den
- Complete Stainless Steel Appliance Package
- Full Tile Backsplash at Kitchen
- Base & Wall Cabinets at Utility
- Black 3-light Pendant over Island
- (3) Black Pendants at Living Room/ Kitchen 1/2 Wall
- Stainless Steel Farmhouse Sink w/ Upgrade Faucet
- COREtec Flooring (Kitchen, Living Room, & Foyer)
- 42" Wall Cabinets