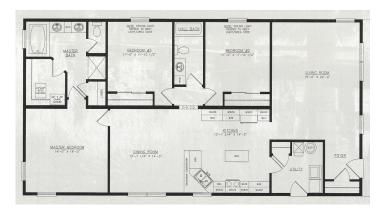

## Heckaman Modular Home - 30' x 58' Kentucky

1,740 Sq Ft

| Base price of Heckaman Homes Kentucky                                                                  | \$112,742        |
|--------------------------------------------------------------------------------------------------------|------------------|
| Includes Finished Set on foundation, Drywall finish, Side Ends, Seem Carpet                            |                  |
| Includes Sales Tax and Freight within 30 Miles of Our Model Home.                                      |                  |
| Crane Allowance (\$4,000 included in base price) Extra Depending on distance. Also \$1,500 for bracing | \$2 <i>,</i> 500 |
| Modular Seals and State Dues on Modular Home                                                           | \$340            |
| Basement Entry                                                                                         | \$250            |
| Pex Water Lines                                                                                        | \$750            |
| Radon Vent                                                                                             | \$40             |
| Reinforced Ceiling Box with double switches (\$35 ea)                                                  | \$35             |
| Shower Ceiling Light                                                                                   | \$80             |
| Exterior Finish – Windows and Exterior Doors                                                           | 880              |
| Andersen Silverline 6' Sliding Patio Door – White (IPO 1 Window)                                       | \$595            |
| Craftsman Front Exterior Door – (BLS-217-061-2) w/No Shelf                                             | \$285            |
| Blocking for Foundation                                                                                | \$645            |
| Allowance for Options                                                                                  | \$3,000          |
| Allowance for Appliances (To be ordered by customer and delivered locally)                             | \$1,500          |
| Subtotal of Options                                                                                    | \$10,900         |
| Sales Tax on Options                                                                                   | <u>\$654</u>     |
| Total House and Options( Cost Per Square Foot:\$71.43 )                                                | \$124,296        |