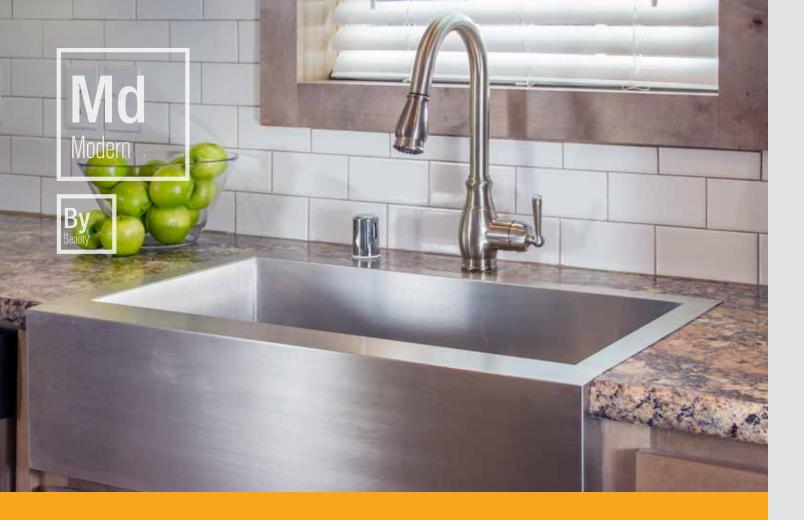

Large Stainless Steel Farmhouse Sink A classic fixture with modern style

#### Gooseneck Kitchen Faucet

A head-turning element with a high-arched spout for easy filling and a pull down sprayer