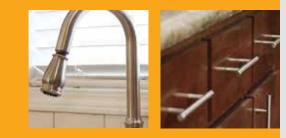

#### Gooseneck Kitchen Faucet

A head-turning element with a high-arched spout for easy filling and a pull down sprayer

### Large Stainless Steel Pulls Sleek and convenient handles for your cabinets and drawers