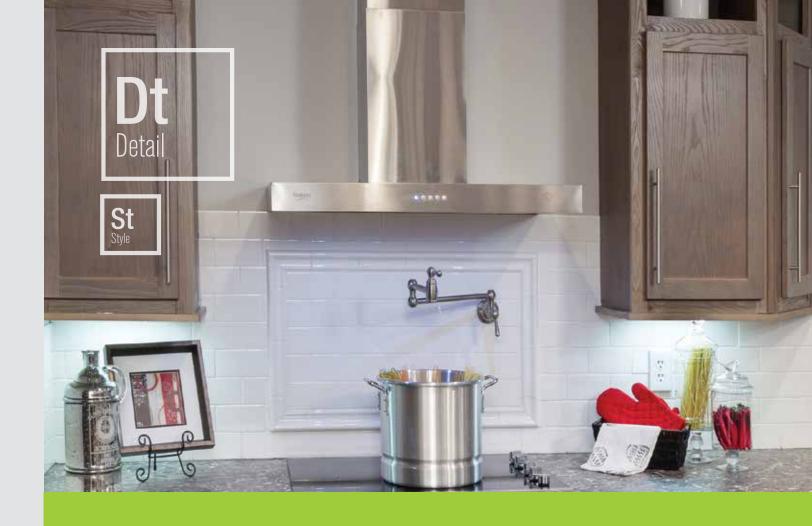

# All the essential elements

CH )

ultimate kitchen two™

It's all the elements essential for the ultimate kitchen experience.

Counter-to-Cabinet Ceramic Backsplash An eye-catching design with a stylish inlay above the co

## top

- Bold Profile Stainless Steel Range Hood Euro-style range hood that enhances ventilation for your kitchen
- Whirlpool<sup>®</sup> Stainless Steel Appliances Modern stainless steel appliances by Whirlpool<sup>®</sup> – the number one major appliance manufacturer in the world – are as attractive as they are efficient
- Smooth Ceramic Glass Electric Cooktop Cook up some style on your attractive cooktop
- Shaker-Style Cabinet Crown Molding A bold Shaker-style design

Pot-Filler Faucet

Thoughtful features like this pot-filler faucet simplify food prep

Small Appliance Convenience Center

Say goodbye to kitchen clutter – there's ample space and storage for your small appliances and kitchen gadgets