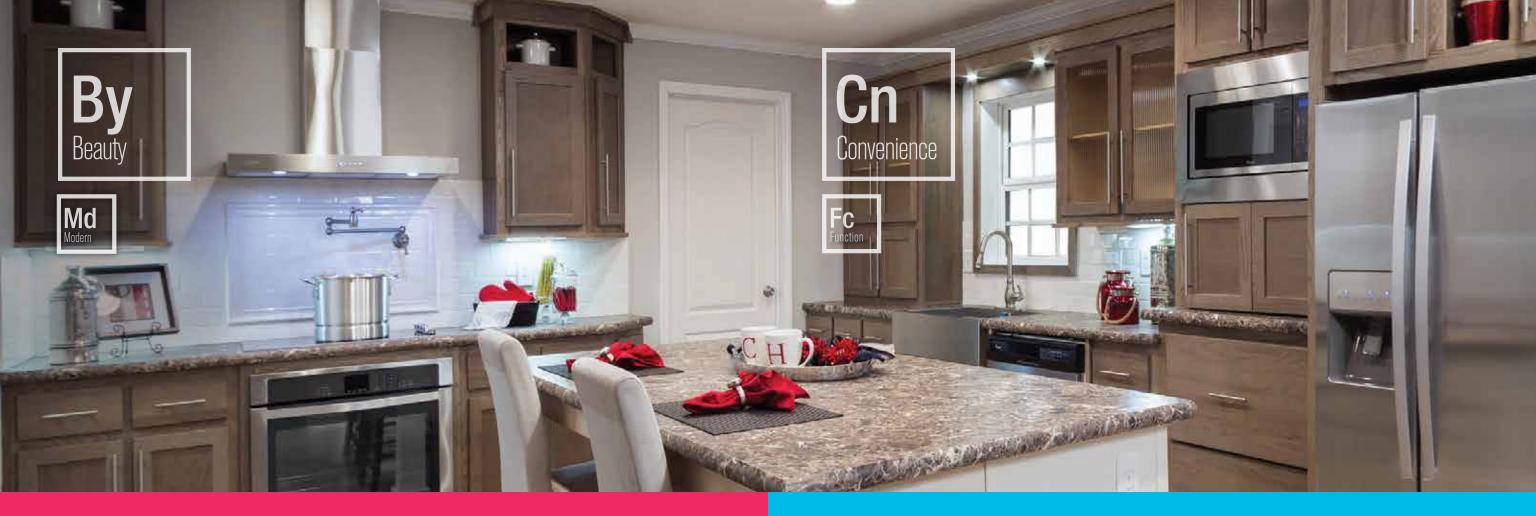

- Large Pot and Pan Drawers Spacious drawers designed for storing your large cookware
- Recessed Lighting Throughout Makes for a bright and inviting kitchen space
- USB Receptacle

Convenient station for charging your mobile devices

### Large Stainless Steel Pulls Sleek and convenient handles for your cabinets and drawers