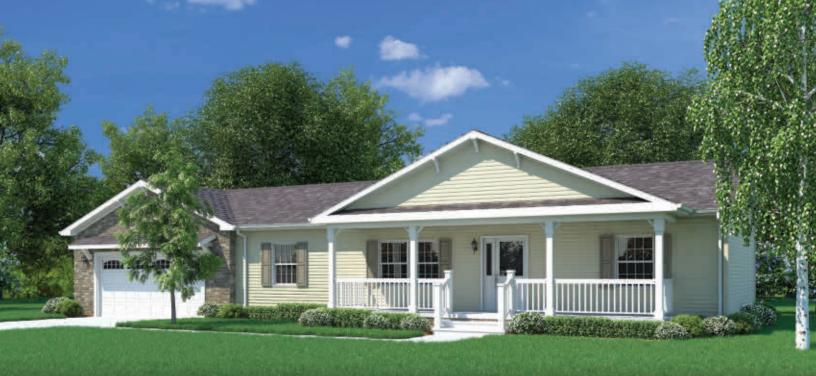

# Glendale

| SQ. FT.    | 1,456   |
|------------|---------|
| DIMENSIONS | 28 x 52 |
| BEDROOMS   | 3       |
| BATHS      | 2       |
|            |         |

CRAWLSPACE PLAN

BASEMENT PLAN

| SQ. FT.    | 1,456   |
|------------|---------|
| DIMENSIONS | 28 x 52 |
| BEDROOMS   | 2       |
| BATHS      | 2       |