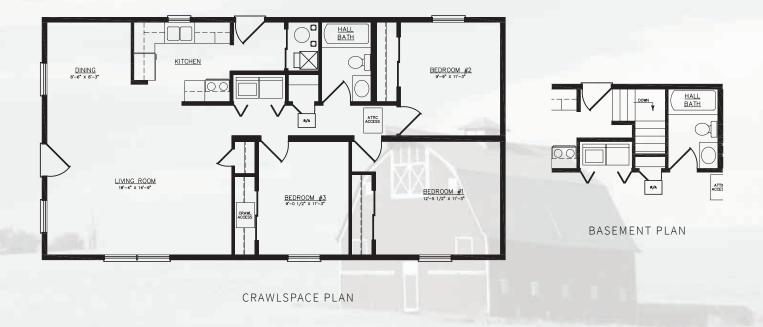

### America

CRAWLSPACE PLAN

BASEMENT PLAN

| SQ. FT.    | 1,152 or 1200 |
|------------|---------------|
| DIMENSIONS | 24 x 48 or 50 |
| BEDROOMS   | 3             |
| BATHS      | 2             |