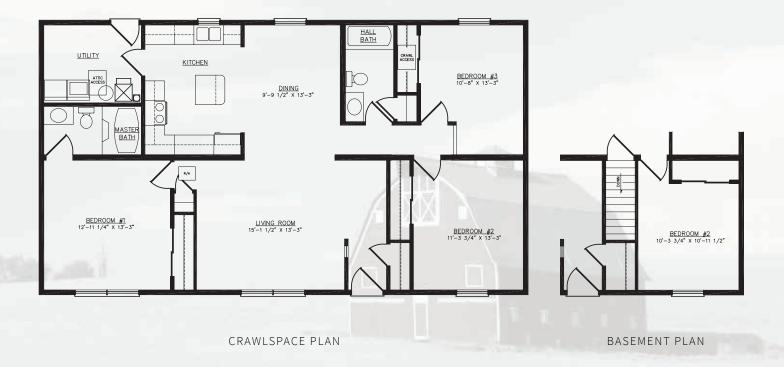

# Indiana

| SQ. FT.    | 1,620   |  |
|------------|---------|--|
| DIMENSIONS | 30 x 54 |  |
| BEDROOMS   | 3       |  |
| BATHS      | 2       |  |

HeckamanHomes.com | 574.773.4167

| SQ. FT.<br>DIMENSIONS<br>BEDROOMS | 1,400<br>28 x 50<br>3 | Lex | kington |
|-----------------------------------|-----------------------|-----|---------|