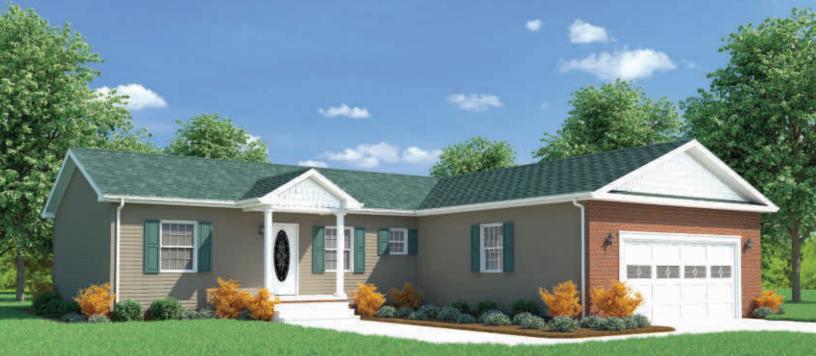

en Windows are a standard feature in all our Custom Series homes. They are America's most recognized brand of windows and used by more builders and homeowners than any other window. Professionals use Andersen Windows for their innovation and quality.

#### EXPLORE the Heckaman Difference

See Our Work On Facebook



*Welcoming families home since 1969!* 



### America



CRAWLSPACE PLAN

BASEMENT PLAN



| SQ. FT.    | 1,152 or 1200 |
|------------|---------------|
| DIMENSIONS | 24 x 48 or 50 |
| BEDROOMS   | 3             |
| BATHS      | 2             |

# Constitution



BASEMENT PLAN



### Delaware

| SQ. FT.    | 1,400      |
|------------|------------|
| DIMENSIONS | 28 x 48/52 |
| BEDROOMS   | 3          |
| BATHS      | 2          |
|            |            |



BASEMENT PLAN



| SQ. FT.    | 1,200   |
|------------|---------|
| DIMENSIONS | 24 x 50 |
| BEDROOMS   | 3       |
| BATHS      | 2       |
|            |         |

# Federal



BASEMENT PLAN

MASTER BATH



# Glendale

| SQ. FT.    | 1,456   |
|------------|---------|
| DIMENSIONS | 28 x 52 |
| BEDROOMS   | 3       |
| BATHS      | 2       |
|            |         |



CRAWLSPACE PLAN

BASEMENT PLAN



| SQ. FT.    | 1,456   |
|------------|---------|
| DIMENSIONS | 28 x 52 |
| BEDROOMS   | 2       |
| BATHS      | 2       |

# Hargrove





## Illinois

| SQ. FT.    | 1,800   |
|------------|---------|
| DIMENSIONS | 30 x 60 |
| BEDROOMS   | 3       |
| BATHS      | 2       |





| SQ. FT.    | 1,104   |
|------------|---------|
| DIMENSIONS | 24 x 46 |
| BEDROOMS   | 3       |
| BATHS      | 1