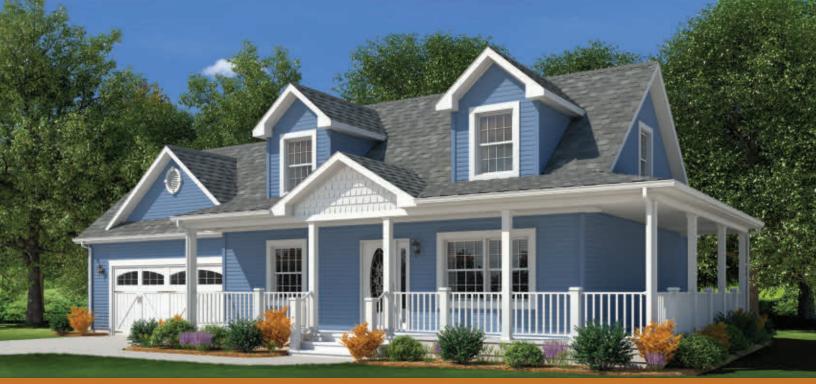

# Indiana

| SQ. FT.    | 1,620   |  |
|------------|---------|--|
| DIMENSIONS | 30 x 54 |  |
| BEDROOMS   | 3       |  |
| BATHS      | 2       |  |

HeckamanHomes.com | 574.773.4167

| SQ. FT.<br>DIMENSIONS<br>BEDROOMS | 1,400<br>28 x 50<br>3 | Lex | kington |
|-----------------------------------|-----------------------|-----|---------|