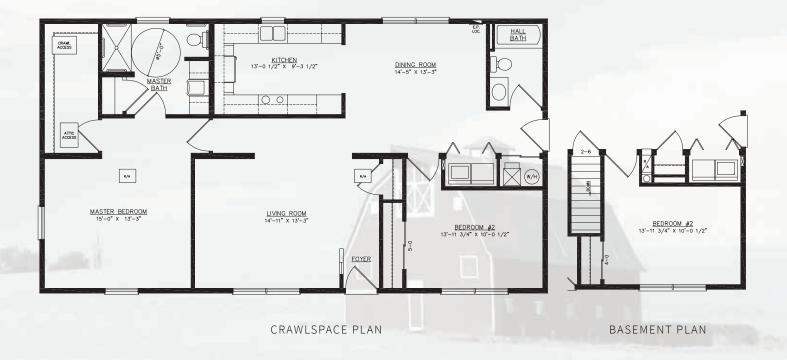

### America

CRAWLSPACE PLAN

BASEMENT PLAN

| SQ. FT.    | 1,152 or 1200 |
|------------|---------------|
| DIMENSIONS | 24 x 48 or 50 |
| BEDROOMS   | 3             |
| BATHS      | 2             |