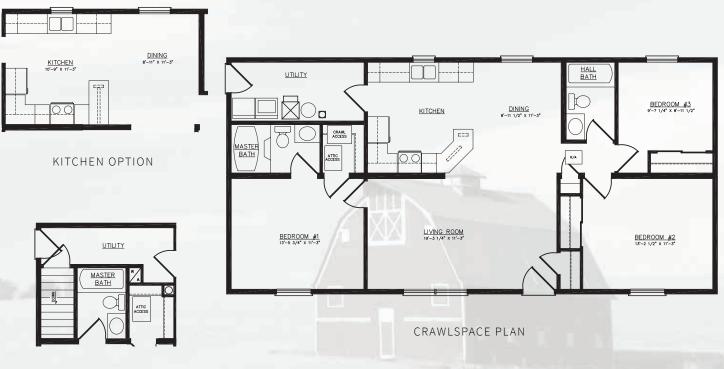

### America

CRAWLSPACE PLAN

BASEMENT PLAN

| SQ. FT.    | 1,152 or 1200 |
|------------|---------------|
| DIMENSIONS | 24 x 48 or 50 |
| BEDROOMS   | 3             |
| BATHS      | 2             |