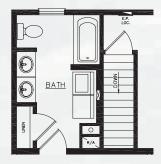

### America

CRAWLSPACE PLAN

BASEMENT PLAN

| SQ. FT.    | 1,152 or 1200 |
|------------|---------------|
| DIMENSIONS | 24 x 48 or 50 |
| BEDROOMS   | 3             |
| BATHS      | 2             |