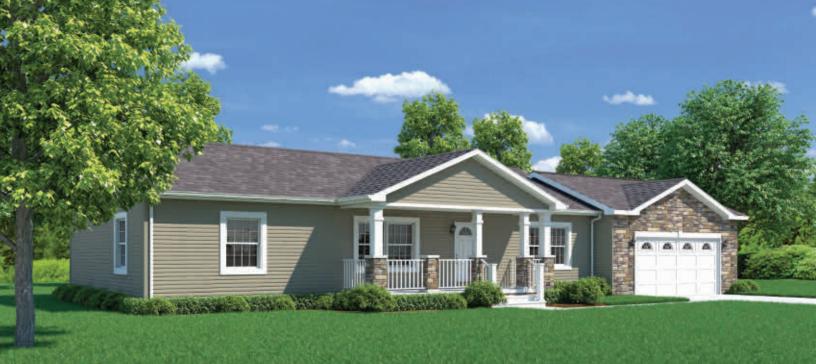

| Liberty |
|---------|
|---------|

| SQ. FT.    | 1,104   |  |
|------------|---------|--|
| DIMENSIONS | 24 x 46 |  |
| BEDROOMS   | 2       |  |
| BATHS      | 2       |  |

CRAWLSPACE PLAN

| SQ. FT.    | 1,400   |
|------------|---------|
| DIMENSIONS | 28 x 50 |
| BEDROOMS   | 3       |
| BATHS      | 2       |
|            |         |