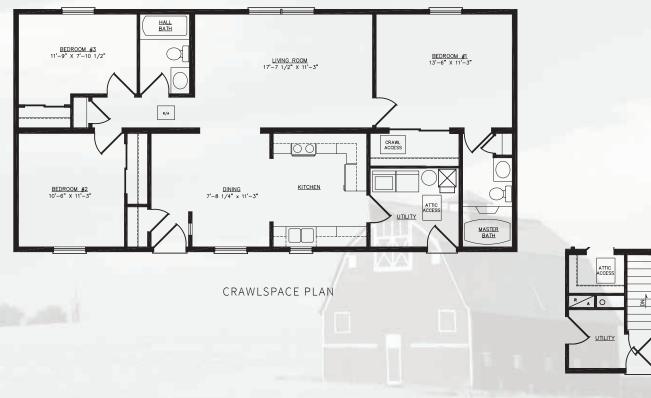

# Indiana

| SQ. FT.    | 1,620   |  |
|------------|---------|--|
| DIMENSIONS | 30 x 54 |  |
| BEDROOMS   | 3       |  |
| BATHS      | 2       |  |

HeckamanHomes.com | 574.773.4167

| SQ. FT.<br>DIMENSIONS<br>BEDROOMS | 1,400<br>28 x 50<br>3 | Lex | kington |
|-----------------------------------|-----------------------|-----|---------|