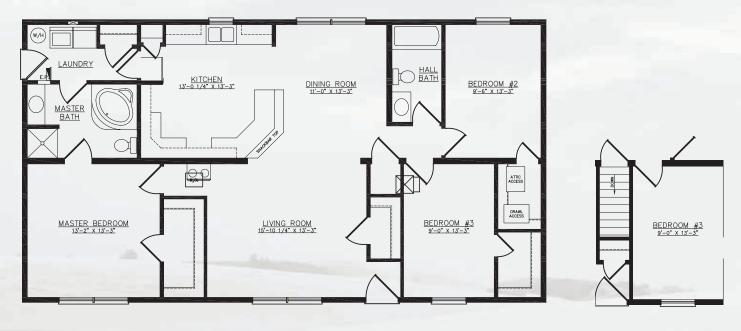

| Liberty |
|---------|
|---------|

| SQ. FT.    | 1,104   |  |
|------------|---------|--|
| DIMENSIONS | 24 x 46 |  |
| BEDROOMS   | 2       |  |
| BATHS      | 2       |  |

CRAWLSPACE PLAN

| SQ. FT.    | 1,400   |
|------------|---------|
| DIMENSIONS | 28 x 50 |
| BEDROOMS   | 3       |
| BATHS      | 2       |
|            |         |