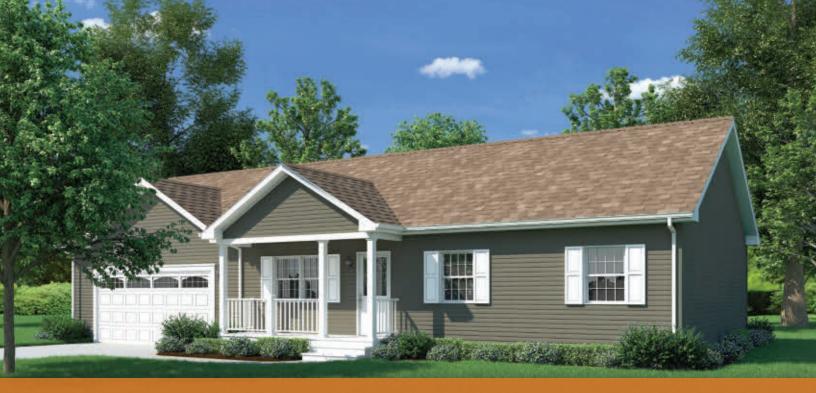

### America

CRAWLSPACE PLAN

BASEMENT PLAN

| SQ. FT.    | 1,152 or 1200 |
|------------|---------------|
| DIMENSIONS | 24 x 48 or 50 |
| BEDROOMS   | 3             |
| BATHS      | 2             |