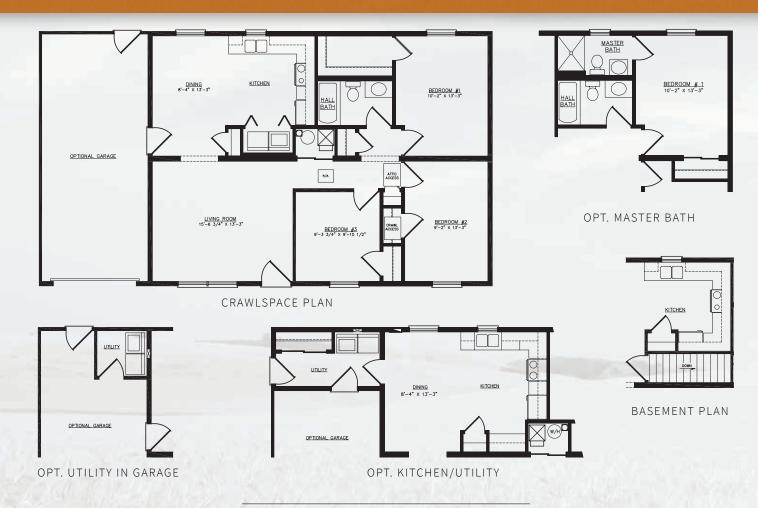

### America

CRAWLSPACE PLAN

BASEMENT PLAN

| SQ. FT.    | 1,152 or 1200 |
|------------|---------------|
| DIMENSIONS | 24 x 48 or 50 |
| BEDROOMS   | 3             |
| BATHS      | 2             |