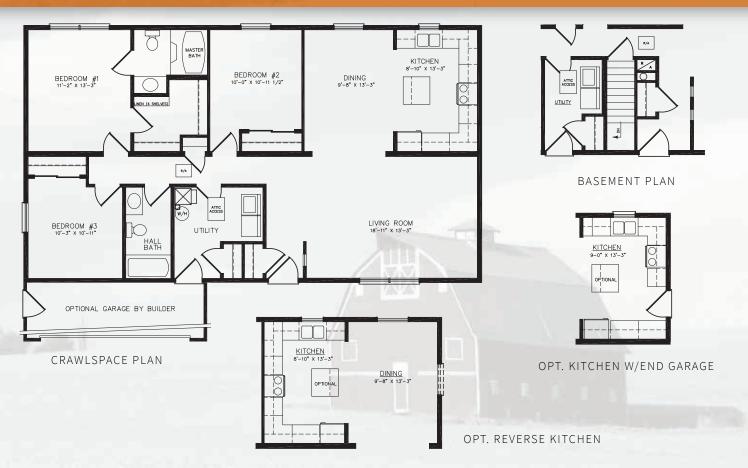

# Indiana

| SQ. FT.    | 1,620   |  |
|------------|---------|--|
| DIMENSIONS | 30 x 54 |  |
| BEDROOMS   | 3       |  |
| BATHS      | 2       |  |

HeckamanHomes.com | 574.773.4167

| SQ. FT.<br>DIMENSIONS<br>BEDROOMS | 1,400<br>28 x 50<br>3 | Lex | kington |
|-----------------------------------|-----------------------|-----|---------|