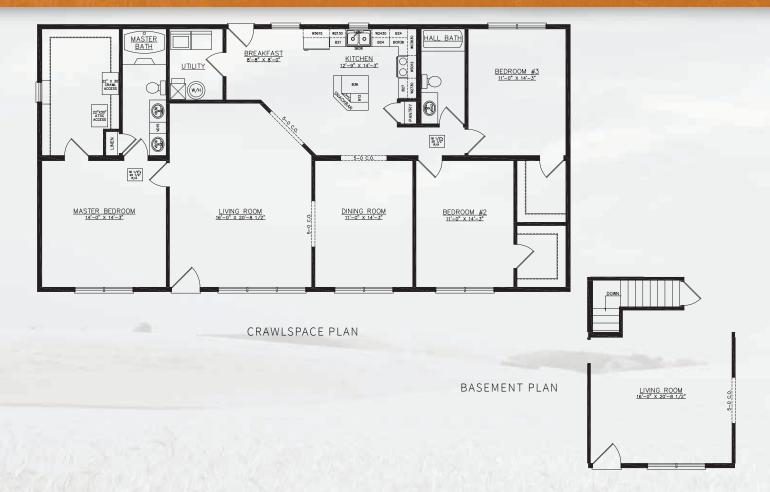

## Illinois

| SQ. FT.    | 1,800   |
|------------|---------|
| DIMENSIONS | 30 x 60 |
| BEDROOMS   | 3       |
| BATHS      | 2       |

| SQ. FT.    | 1,104   |
|------------|---------|
| DIMENSIONS | 24 x 46 |
| BEDROOMS   | 3       |
| BATHS      | 1       |
|            |         |