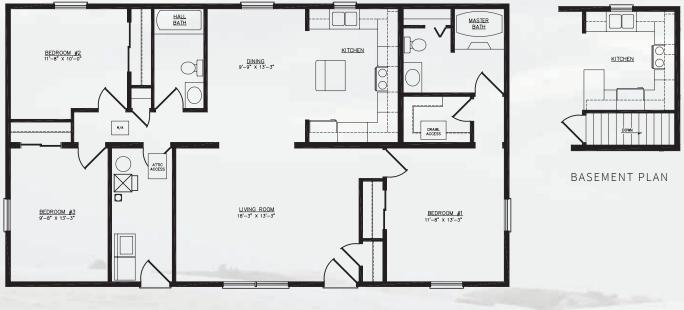

### America

CRAWLSPACE PLAN

BASEMENT PLAN

| SQ. FT.    | 1,152 or 1200 |
|------------|---------------|
| DIMENSIONS | 24 x 48 or 50 |
| BEDROOMS   | 3             |
| BATHS      | 2             |