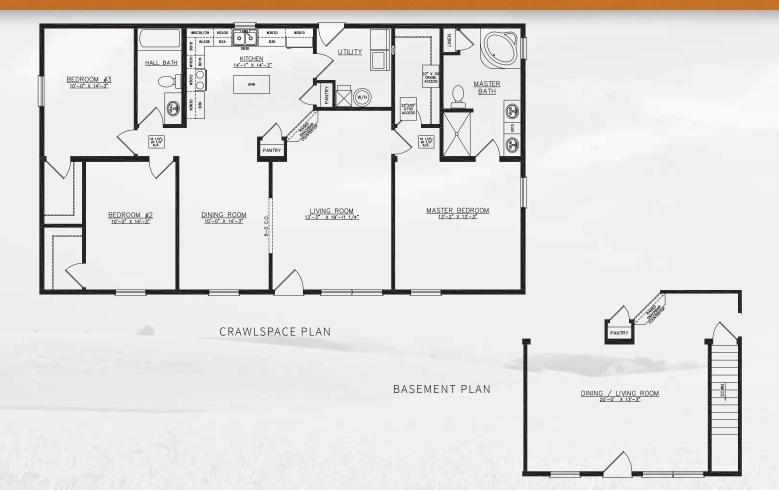

### Delaware

| SQ. FT.    | 1,400      |
|------------|------------|
| DIMENSIONS | 28 x 48/52 |
| BEDROOMS   | 3          |
| BATHS      | 2          |
|            |            |

BASEMENT PLAN

| SQ. FT.    | 1,200   |
|------------|---------|
| DIMENSIONS | 24 x 50 |
| BEDROOMS   | 3       |
| BATHS      | 2       |
|            |         |