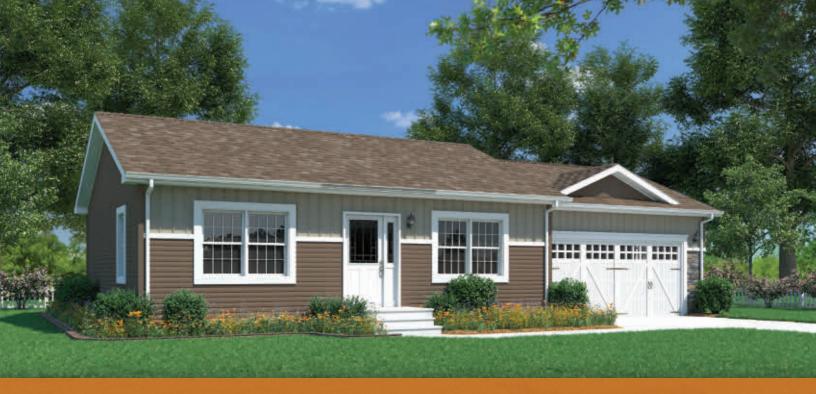

### America

CRAWLSPACE PLAN

BASEMENT PLAN

| SQ. FT.    | 1,152 or 1200 |
|------------|---------------|
| DIMENSIONS | 24 x 48 or 50 |
| BEDROOMS   | 3             |
| BATHS      | 2             |