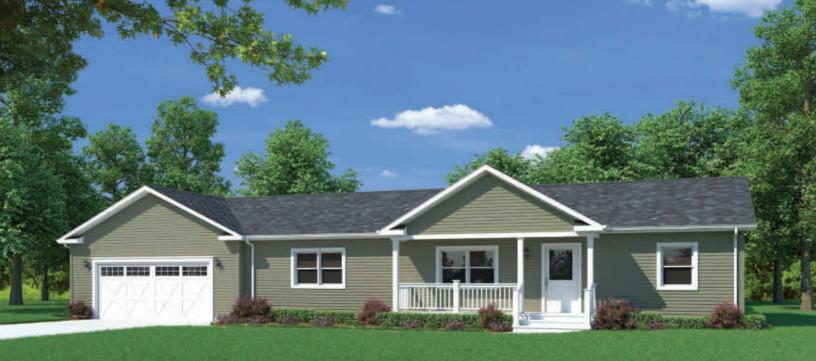

# Indiana

| SQ. FT.    | 1,620   |  |
|------------|---------|--|
| DIMENSIONS | 30 x 54 |  |
| BEDROOMS   | 3       |  |
| BATHS      | 2       |  |

HeckamanHomes.com | 574.773.4167

| SQ. FT.<br>DIMENSIONS<br>BEDROOMS | 1,400<br>28 x 50<br>3 | Lex | kington |
|-----------------------------------|-----------------------|-----|---------|