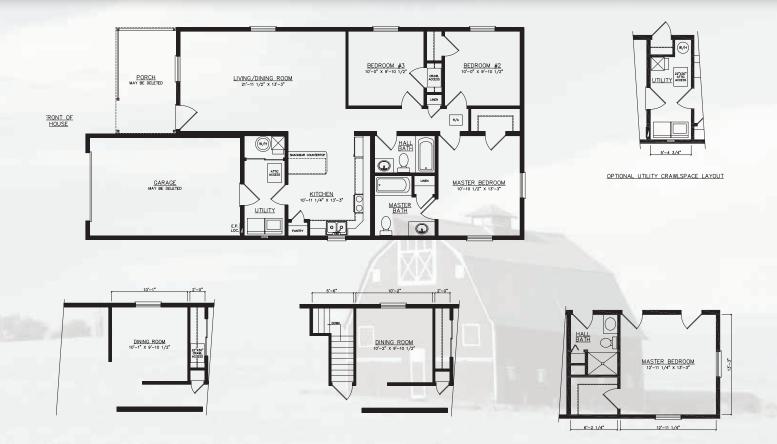

----------------------------|-----------------------|-----|---------|





| Liberty |
|---------|
|---------|

| SQ. FT.    | 1,104   |  |
|------------|---------|--|
| DIMENSIONS | 24 x 46 |  |
| BEDROOMS   | 2       |  |
| BATHS      | 2       |  |



CRAWLSPACE PLAN



| SQ. FT.    | 1,400   |
|------------|---------|
| DIMENSIONS | 28 x 50 |
| BEDROOMS   | 3       |
| BATHS      | 2       |
|            |         |

# National





### Patriot

| SQ. FT.    | 1,064   |
|------------|---------|
| DIMENSIONS | 28 x 38 |
| BEDROOMS   | 3       |
| BATHS      | 1       |



HeckamanHomes.com | 574.773.4167



| SQ. FT.    | 1,169      |
|------------|------------|
| DIMENSIONS | 28 x 54/58 |
| BEDROOMS   | 3          |
| BATHS      | 2          |
|            |            |

# Remington





| Do | nu | hli | ~ |
|----|----|-----|---|
| Re | ри |     | - |

| 1,400   |
|---------|
| 28 x 50 |
| 3       |
| 2       |
|         |



CRAWLSPACE PLAN



| 896<br>480 (by builder) |
|-------------------------|
| 28 x 32                 |
| 1                       |
| 1                       |
|                         |

# Retreat





# Suite

| 896     |
|---------|
| 28 x 32 |
| 1       |
| 1       |
|         |





BASEMENT PLAN

CRAWLSPACE PLAN