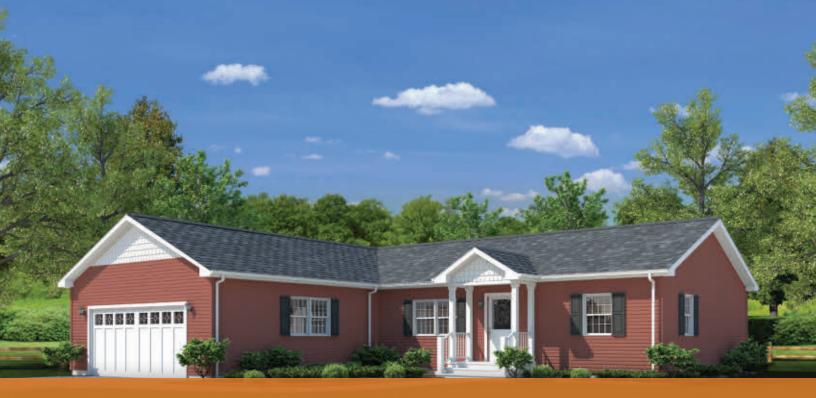

### America

CRAWLSPACE PLAN

BASEMENT PLAN

| SQ. FT.    | 1,152 or 1200 |
|------------|---------------|
| DIMENSIONS | 24 x 48 or 50 |
| BEDROOMS   | 3             |
| BATHS      | 2             |