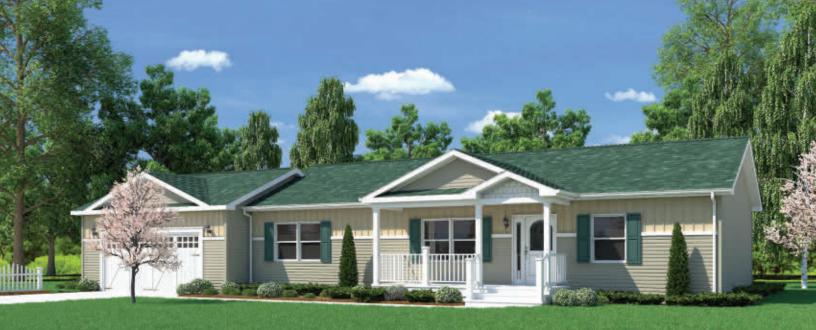

# Indiana

| SQ. FT.    | 1,620   |  |
|------------|---------|--|
| DIMENSIONS | 30 x 54 |  |
| BEDROOMS   | 3       |  |
| BATHS      | 2       |  |

HeckamanHomes.com | 574.773.4167

| SQ. FT.<br>DIMENSIONS<br>BEDROOMS | 1,400<br>28 x 50<br>3 | Lex | kington |
|-----------------------------------|-----------------------|-----|---------|