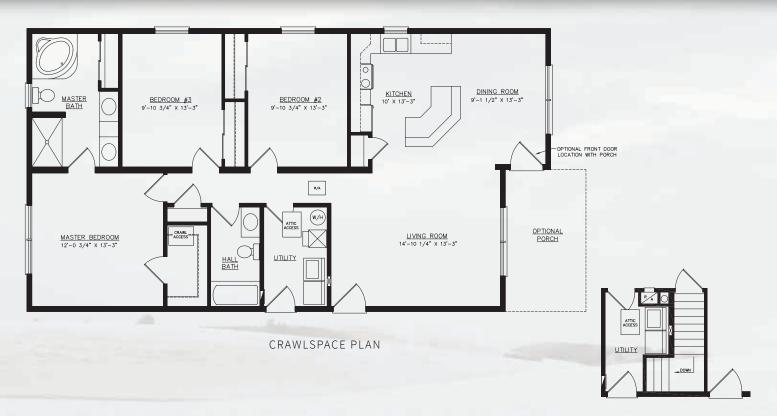

clusively. Andersen Windows are a standard feature in all our Custom Series homes. They are America's most recognized brand of windows and used by more builders and homeowners than any other window. Professionals use Andersen Windows for their innovation and quality.

#### EXPLORE the Heckaman Difference

See Our Work On Facebook



*Welcoming families home since 1969!* 



### America



CRAWLSPACE PLAN

BASEMENT PLAN



| SQ. FT.    | 1,152 or 1200 |
|------------|---------------|
| DIMENSIONS | 24 x 48 or 50 |
| BEDROOMS   | 3             |
| BATHS      | 2             |

# Constitution



BASEMENT PLAN



### Delaware

| SQ. FT.    | 1,400      |
|------------|------------|
| DIMENSIONS | 28 x 48/52 |
| BEDROOMS   | 3          |
| BATHS      | 2          |
|            |            |



BASEMENT PLAN



| SQ. FT.    | 1,200   |
|------------|---------|
| DIMENSIONS | 24 x 50 |
| BEDROOMS   | 3       |
| BATHS      | 2       |
|            |         |

# Federal



BASEMENT PLAN

MASTER BATH



# Glendale

| SQ. FT.    | 1,456   |
|------------|---------|
| DIMENSIONS | 28 x 52 |
| BEDROOMS   | 3       |
| BATHS      | 2       |
|            |         |



CRAWLSPACE PLAN

BASEMENT PLAN



| SQ. FT.    | 1,456   |
|------------|---------|
| DIMENSIONS | 28 x 52 |
| BEDROOMS   | 2       |
| BATHS      | 2       |

# Hargrove





## Illinois

| SQ. FT.    | 1,800   |
|------------|---------|
| DIMENSIONS | 30 x 60 |
| BEDROOMS   | 3       |
| BATHS      | 2       |





| SQ. FT.    | 1,104   |
|------------|---------|
| DIMENSIONS | 24 x 46 |
| BEDROOMS   | 3       |
| B