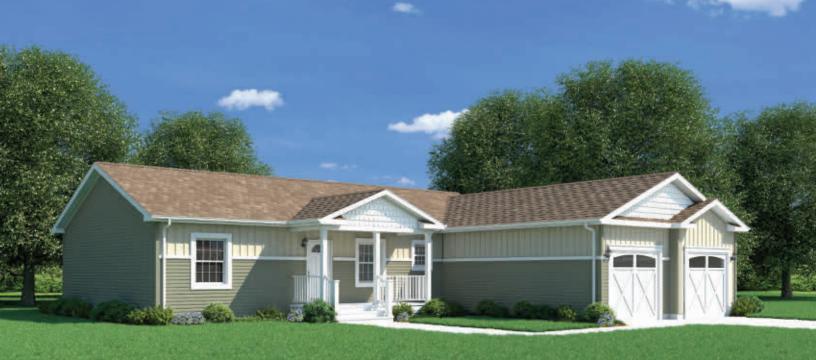

## Illinois

| SQ. FT.    | 1,800   |
|------------|---------|
| DIMENSIONS | 30 x 60 |
| BEDROOMS   | 3       |
| BATHS      | 2       |

| SQ. FT.    | 1,104   |
|------------|---------|
| DIMENSIONS | 24 x 46 |
| BEDROOMS   | 3       |
| BATHS      | 1       |
|            |         |