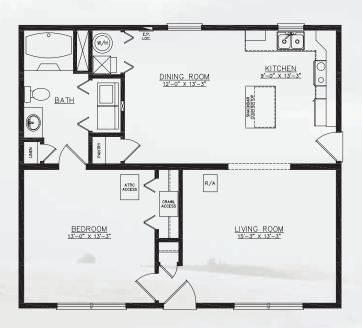

### America

CRAWLSPACE PLAN

BASEMENT PLAN

| SQ. FT.    | 1,152 or 1200 |
|------------|---------------|
| DIMENSIONS | 24 x 48 or 50 |
| BEDROOMS   | 3             |
| BATHS      | 2             |