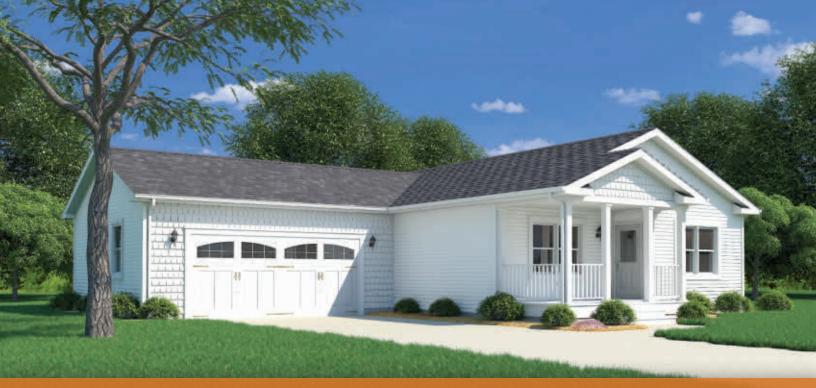

### America

CRAWLSPACE PLAN

BASEMENT PLAN

| SQ. FT.    | 1,152 or 1200 |
|------------|---------------|
| DIMENSIONS | 24 x 48 or 50 |
| BEDROOMS   | 3             |
| BATHS      | 2             |