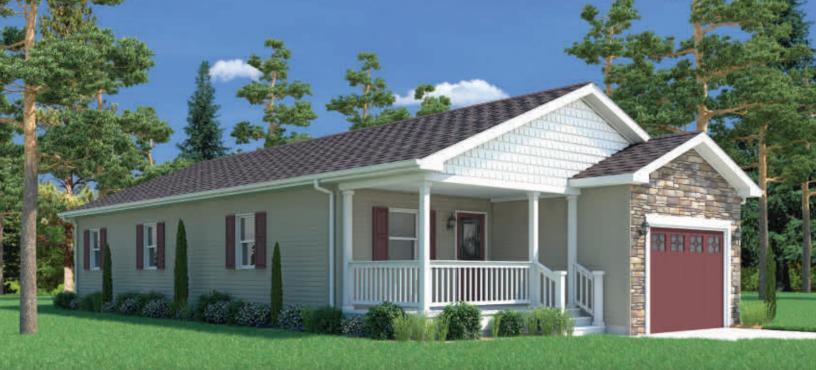

|  |
| BEDROOMS   | 3       |  |
| BATHS      | 2       |  |



HeckamanHomes.com | 574.773.4167

| SQ. FT.<br>DIMENSIONS<br>BEDROOMS | 1,400<br>28 x 50<br>3 | Lex | kington |
|-----------------------------------|-----------------------|-----|---------|





| Liberty |
|---------|
|---------|

| SQ. FT.    | 1,104   |  |
|------------|---------|--|
| DIMENSIONS | 24 x 46 |  |
| BEDROOMS   | 2       |  |
| BATHS      | 2       |  |



CRAWLSPACE PLAN



| SQ. FT.    | 1,400   |
|------------|---------|
| DIMENSIONS | 28 x 50 |
| BEDROOMS   | 3       |
| BATHS      | 2       |
|            |         |

# National





### Patriot

| SQ. FT.    | 1,064   |
|------------|---------|
| DIMENSIONS | 28 x 38 |
| BEDROOMS   | 3       |
| BATHS      | 1       |



HeckamanHomes.com | 574.773.4167



| SQ. FT.    | 1,169      |
|------------|------------|
| DIMENSIONS | 28 x 54/58 |
| BEDROOMS   | 3          |
| BATHS      | 2          |
|            |            |

# Remington





| Do | nu | hli | ~ |
|----|----|-----|---|
| Re | ри |     | - |

| 1,400   |
|---------|
| 28 x 50 |
| 3       |
| 2       |
|         |



CRAWLSPACE PLAN



| 896<br>480 (by builder) |
|-------------------------|
| 28 x 32                 |
| 1                       |
| 1                       |
|                         |

# Retreat





# Suite

| 896     |
|---------|
| 28 x 32 |
| 1       |
| 1       |
|         |





BASEMENT PLAN

CRAWLSPACE PLAN