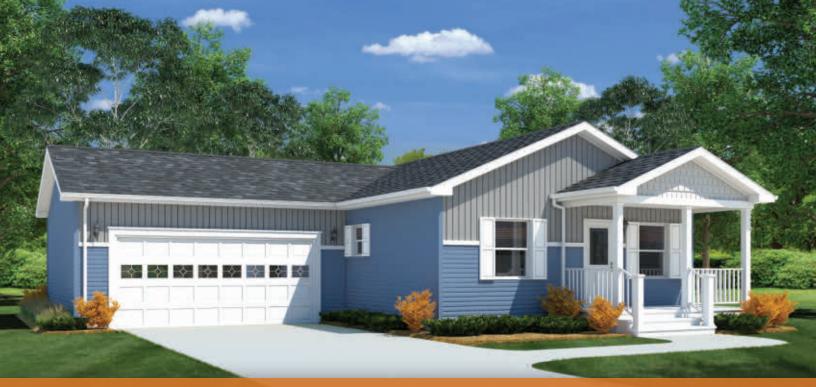

## Illinois

| SQ. FT.    | 1,800   |
|------------|---------|
| DIMENSIONS | 30 x 60 |
| BEDROOMS   | 3       |
| BATHS      | 2       |

| SQ. FT.    | 1,104   |
|------------|---------|
| DIMENSIONS | 24 x 46 |
| BEDROOMS   | 3       |
| BATHS      | 1       |
|            |         |