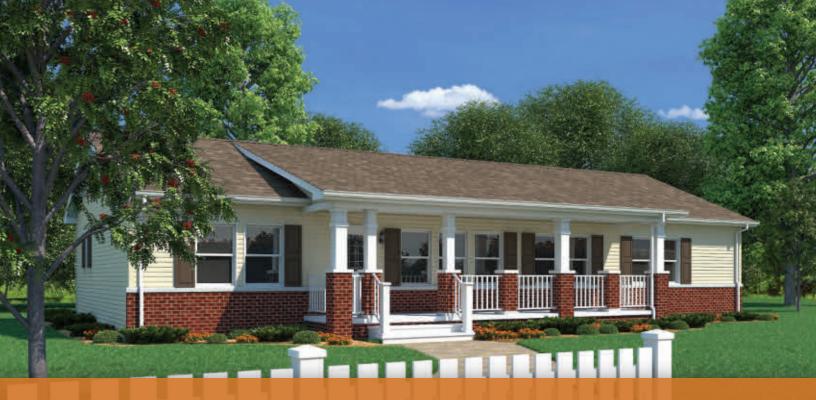

### America

CRAWLSPACE PLAN

BASEMENT PLAN

| SQ. FT.    | 1,152 or 1200 |
|------------|---------------|
| DIMENSIONS | 24 x 48 or 50 |
| BEDROOMS   | 3             |
| BATHS      | 2             |