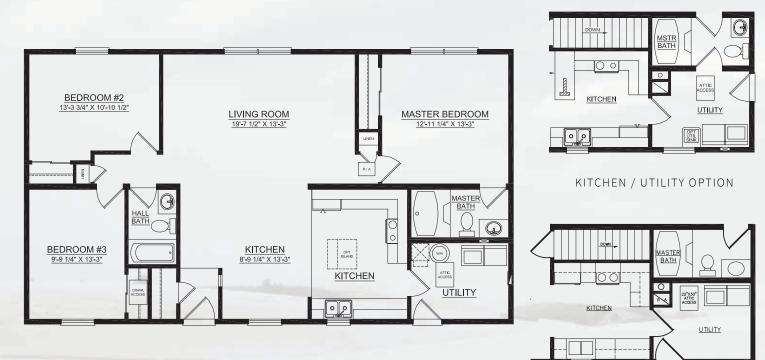

## Illinois

| SQ. FT.    | 1,800   |
|------------|---------|
| DIMENSIONS | 30 x 60 |
| BEDROOMS   | 3       |
| BATHS      | 2       |

| SQ. FT.    | 1,104   |
|------------|---------|
| DIMENSIONS | 24 x 46 |
| BEDROOMS   | 3       |
| BATHS      | 1       |
|            |         |