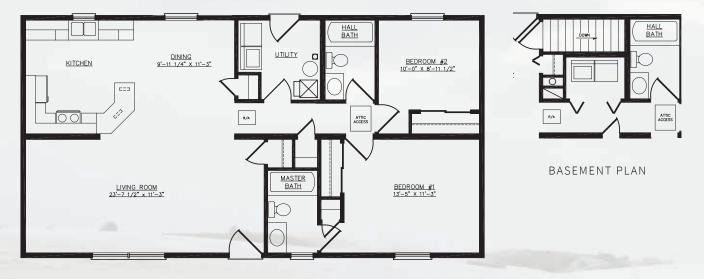

Throughout the Midwest and Canada, Heckaman Homes are sold only by independent builders and developers. This partnership with our Builder Representatives is dedicated to providing quality housing to today's discerning homeowner.

# Welcoming families home since 1969!



# Indiana

| SQ. FT.    | 1,620   |  |
|------------|---------|--|
| DIMENSIONS | 30 x 54 |  |
| BEDROOMS   | 3       |  |
| BATHS      | 2       |  |



HeckamanHomes.com | 574.773.4167

| SQ. FT.<br>DIMENSIONS<br>BEDROOMS | 1,400<br>28 x 50<br>3 | Lex | kington |
|-----------------------------------|-----------------------|-----|---------|





| Liberty |
|---------|
|---------|

| SQ. FT.    | 1,104   |  |
|------------|---------|--|
| DIMENSIONS | 24 x 46 |  |
| BEDROOMS   | 2       |  |
| BATHS      | 2       |  |



CRAWLSPACE PLAN



| SQ. FT.    | 1,400   |
|------------|---------|
| DIMENSIONS | 28 x 50 |
| BEDROOMS   | 3       |
| BATHS      | 2       |
|            |         |

# National





### Patriot

| SQ. FT.    | 1,064   |
|------------|---------|
| DIMENSIONS | 28 x 38 |
| BEDROOMS   | 3       |
| BATHS      | 1       |



HeckamanHomes.com | 574.773.4167



| SQ. FT.    | 1,169      |
|------------|------------|
| DIMENSIONS | 28 x 54/58 |
| BEDROOMS   | 3          |
| BATHS      | 2          |
|            |            |

# Remington





| Do | nu | hli | ~ |
|----|----|-----|---|
| Re | ри |     | - |

| 1,400   |
|---------|
| 28 x 50 |
| 3       |
| 2       |
|         |



CRAWLSPACE PLAN



| 896<br>480 (by builder) |
|-------------------------|
| 28 x 32                 |
| 1