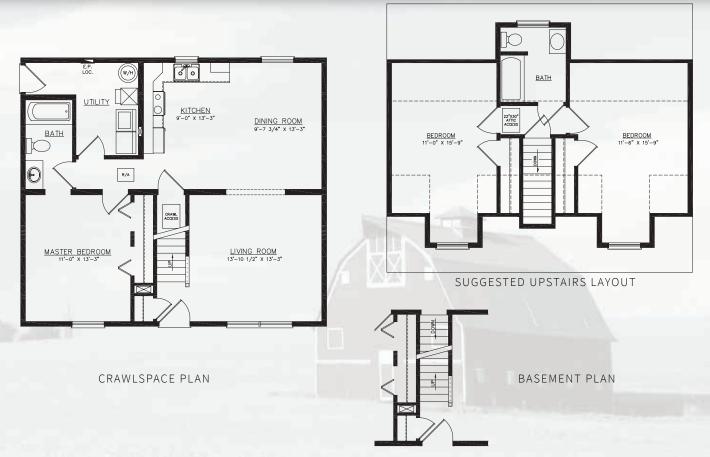

# Indiana

| SQ. FT.    | 1,620   |  |
|------------|---------|--|
| DIMENSIONS | 30 x 54 |  |
| BEDROOMS   | 3       |  |
| BATHS      | 2       |  |

HeckamanHomes.com | 574.773.4167

| SQ. FT.<br>DIMENSIONS<br>BEDROOMS | 1,400<br>28 x 50<br>3 | Lex | kington |
|-----------------------------------|-----------------------|-----|---------|