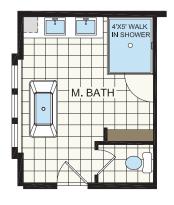

## 3. PICK YOUR OPTIONS Choose from our many optional features available in all OMAHA model sizes.

OPT. RADIANT SPA BATH

OPTIONAL ULTIMATE KITCHEN TWO

NOTE:

Optional Entertainment Wall is only available on the 3276 05 & 3280 07

Optional Radiant Spa Bath

Optional Radiant Spa Bath

Optional Ultimate Kitchen Two