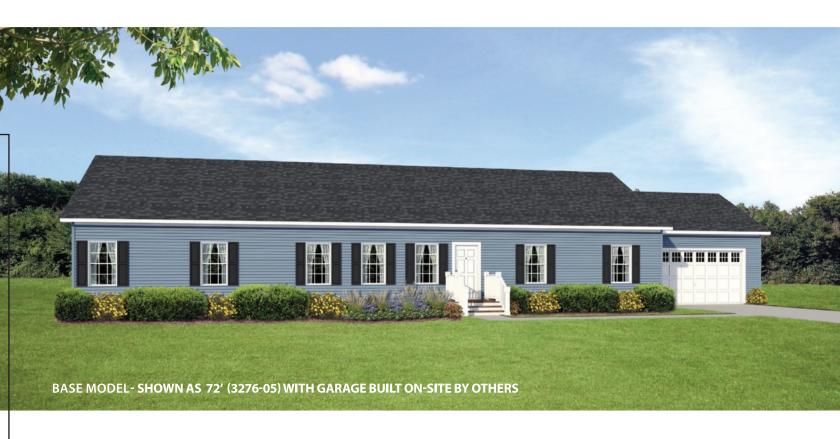

of options. The floor plan stretches between 64 feet and 80 feet to accommodate multiple layouts, including adding a family room or an extra bedroom. Whether it's your dream Ultimate Kitchen Two or the luxurious Radiant Spa Bath, there are many options to customize and personalize your new Omaha home.



Standard Nook & Kitchen



Standard Second Bath

#### Optional Entertainment Center





Living Room

## IT'S AS EASY AS



PICK YOUR EXTERIOR



### PICK YOUR SIZE & LAYOUT This basic home is available in 60', 66', 72', and 76'

#### **OMAHA** 60'

3264-19 | 3 bed-2 bath | 1820 sq.ft.



#### **OMAHA 66'**

3270-03 | 3 bed-2 bath | 2002 sq.ft.



#### OMAHA 72′ 3276-05 | 3 bed-2 bath | 2184 sq.ft.



#### **OMAHA** 76'

3280-07 | 4 bed-2 bath | 2305 sq.ft.



#### 2. PICK YOUR EXTERIOR





## 3. PICK YOUR OPTIONS Choose from our many optional features available in all OMAHA model sizes.





OPT. RADIANT SPA BATH





OPTIONAL ULTIMATE KITCHEN TWO



NOTE:

Optional Entertainment Wall is only available on the 3276 05 & 3280 07

**OPTIONAL ENTERTAINMENT WALL** 

OPTIONS
Create the home you've always wanted.
Choose from a wide variety of optional features that will cozy up any room in your home.



Optional Radiant Spa Bath



Optional Ultimate Kitchen Two



Optional Radiant Spa Bath



Optional Radiant Spa Bath



Optional Ultimate Kitchen Two

## EXPLORE





It's where the elements of life come together – your kitchen – a place to eat, talk, share, catch up, and entertain friends and family. Ultimate Kitchen Two lets you do it all in style. From modern stainless steel