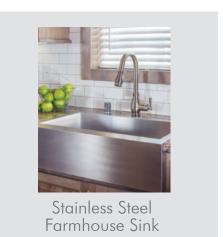

## EXPLORE

It's where the elements of life come together – your kitchen – a place to eat, talk, share, catch up, and entertain friends and family. Ultimate Kitchen Two lets you do it all in style. From modern stainless steel appliances to an ultra-hip farmhouse sink to unique touches like accent lighting – even a convenient USB receptacle for charging your mobile devices – Ultimate Kitchen Two is designed around you.

USB Receptacle

Spacious Pot and Pan Drawers

Shaker-Style Cabinet Crown Molding

**Elegant Wood Cabinets** 

**Under-Cabinet Lighting** 

Pot-Filler Faucet

Large Stainless Steel Pulls

Fluted Glass Door Inserts