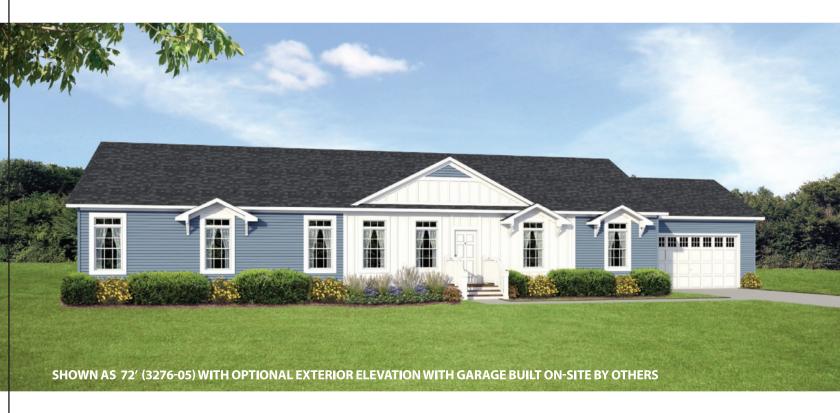

f options. The floor plan stretches between 64 feet and 80 feet to accommodate multiple layouts, including adding a family room or an extra bedroom. Whether it's your dream Ultimate Kitchen Two or the luxurious Radiant Spa Bath, there are many options to customize and personalize your new Omaha home.



Standard Nook & Kitchen



Standard Second Bath

#### Optional Entertainment Center





Living Room

## IT'S AS EASY AS



PICK YOUR EXTERIOR



### PICK YOUR SIZE & LAYOUT This basic home is available in 60', 66', 72', and 76'

#### **OMAHA** 60'

3264-19 | 3 bed-2 bath | 1820 sq.ft.



#### **OMAHA 66'**

3270-03 | 3 bed-2 bath | 2002 sq.ft.



#### OMAHA 72′ 3276-05 | 3 bed-2 bath | 2184 sq.ft.



#### **OMAHA** 76'

3280-07 | 4 bed-2 bath | 2305 sq.ft.



#### 2. PICK YOUR EXTERIOR





## 3. PICK YOUR OPTIONS Choose from our many optional features available in all OMAHA model sizes.





OPT. RADIANT SPA BATH





OPTIONAL ULTIMATE KITCHEN TWO



NOTE:

Optional Entertainment Wall is only available on the 3276 05 & 3280 07

**OPTIONAL ENTERTAINMENT WALL** 

OPTIONS
Create the home you've always wanted.
Choose from a wide variety of optional features that will cozy up any room in your home.



Optional Radiant Spa Bath



Optional Ultimate Kitchen Two



Optional Radiant Spa Bath



Optional Radiant Spa Bath



Optional Ultimate Kitchen Two

## EXPLORE





It's where the elements of life come together – your kitchen – a place to eat, talk, share, catch up, and entertain friends and family. Ultimate Kitchen Two lets you do it all in style. From modern stainless steel ap