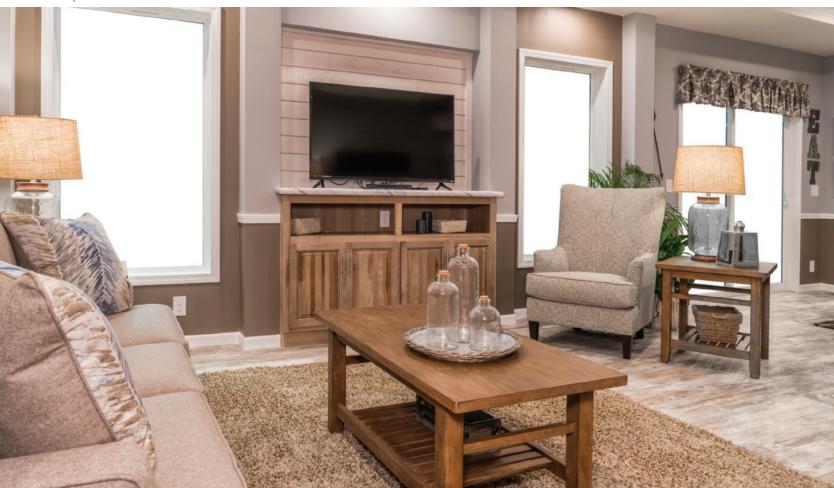

# OMAHA FAMILY of HOMES

from the Redman New Moon Series

## OMAHA FAMILY of HOMES

What makes your house a home? Within a Family of Plans, you can customize your home by selecting from a variety of sizes and a multiplicity of options. The floor plan stretches between 64 feet and 80 feet to accommodate multiple layouts, including adding a family room or an extra bedroom. Whether it's your dream Ultimate Kitchen Two or the luxurious Radiant Spa Bath, there are many options to customize and personalize your new Omaha home.



Standard Nook & Kitchen



Standard Second Bath

#### Optional Entertainment Center





Living Room

## IT'S AS EASY AS



PICK YOUR EXTERIOR



### PICK YOUR SIZE & LAYOUT This basic home is available in 60', 66', 72', and 76'

#### **OMAHA** 60'

3264-19 | 3 bed-2 bath | 1820 sq.ft.



#### **OMAHA 66'**

3270-03 | 3 bed-2 bath | 2002 sq.ft.



#### OMAHA 72′ 3276-05 | 3 bed-2 bath | 2184 sq.ft.



#### **OMAHA** 76'

3280-07 | 4 bed-2 bath | 2305 sq.ft.



#### 2. PICK YOUR EXTERIOR





## 3. PICK YOUR OPTIONS Choose from our many optional features available in all OMAHA model sizes.





OPT. RADIANT SPA BATH





OPTIONAL ULTIMATE KITCHEN TWO



NOTE:

Optional Entertainment Wall is only available on the 3276 05 & 3280 07

**OPTIONAL ENTERTAINMENT WALL** 

OPTIONS
Create the home you've always wanted.
Choose from a wide variety of optional features that will cozy up