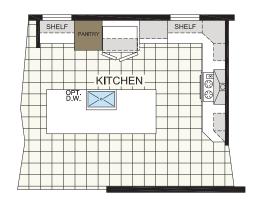

## 3. PICK YOUR OPTIONS Choose from our many optional features available in all OMAHA model sizes.

OPT. RADIANT SPA BATH

OPTIONAL ULTIMATE KITCHEN TWO

NOTE:

Optional Entertainment Wall is only available on the 3276 05 & 3280 07

## EXPLORE

It's where the elements of life come together – your kitchen – a place to eat, talk, share, catch up, and entertain friends and family. Ultimate Kitchen Two lets you do it all in style. From modern stainless steel appliances to an ultra-hip farmhouse sink to unique touches like accent lighting – even a convenient USB receptacle for charging your mobile devices – Ultimate Kitchen Two is designed around you.

USB Receptacle

Spacious Pot and Pan Drawers

Shaker-Style Cabinet Crown Molding

**Elegant Wood Cabinets** 

**Under-Cabinet Lighting** 

Pot-Filler Faucet

Large Stainless Steel Pulls

Fluted Glass Door Inserts

Gooseneck Kitchen Faucet

Ample Lighting Throughout

Small Appliance Convenience Center

308 Sheridan Drive Topeka, IN 46571