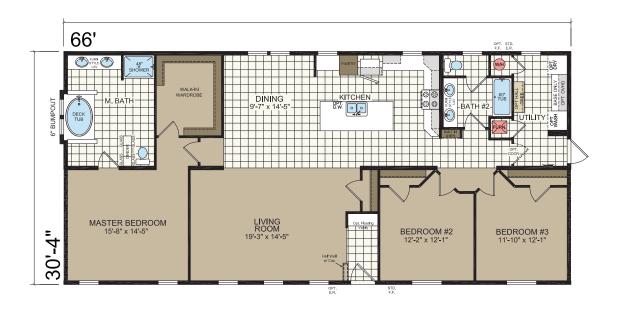

### PICK YOUR SIZE & LAYOUT This basic home is available in 60', 66', 72', and 76'

#### **OMAHA 66'**

3270-03 | 3 bed-2 bath | 2002 sq.ft.