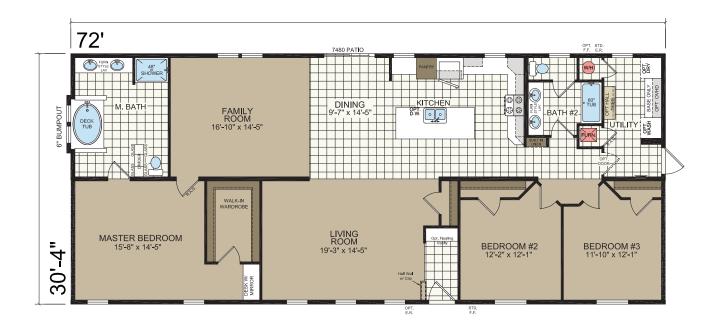

Plans, you can customize your home by selecting from a variety of sizes and a multiplicity of options. The floor plan stretches between 64 feet and 80 feet to accommodate multiple layouts, including adding a family room or an extra bedroom. Whether it's your dream Ultimate Kitchen Two or the luxurious Radiant Spa Bath, there are many options to customize and personalize your new Omaha home.



Standard Nook & Kitchen



Standard Second Bath

#### Optional Entertainment Center





Living Room

## IT'S AS EASY AS



PICK YOUR EXTERIOR



### PICK YOUR SIZE & LAYOUT This basic home is available in 60', 66', 72', and 76'

#### **OMAHA** 60'

3264-19 | 3 bed-2 bath | 1820 sq.ft.



#### **OMAHA 66'**

3270-03 | 3 bed-2 bath | 2002 sq.ft.



#### OMAHA 72′ 3276-05 | 3 bed-2 bath | 2184 sq.ft.



#### **OMAHA** 76'

3280-07 | 4 bed-2 bath | 2305 sq.ft.



#### 2. PICK YOUR EXTERIOR





## 3. PICK YOUR OPTIONS Choose from our many optional features available in all OMAHA model sizes.





OPT. RADIANT SPA BATH





OPTIONAL ULTIMATE KITCHEN TWO



NOTE:

Optional Entertainment Wall is only available on the 3276 05 & 3280 07

**OPTIONAL ENTERTAINMENT WALL** 

OPTIONS
Create the home you've always wanted.
Choose from a wide variety of optional features that will cozy up any room in your home.



Optional Radiant Spa Bath



Optional Ultimate Kitchen Two



Optional Radiant Spa Bath



Optional Radiant Spa Bath



Optional Ultimate Kitchen Two

## EXPLORE





It's where the elements of life come together – your kitchen – a place to eat, talk, share, catch up, and entertain friends