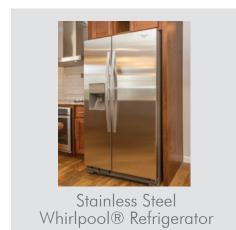

## EXPLORE

It's where the elements of life come together – your kitchen – a place to eat, talk, share, catch up, and entertain friends and family. Ultimate Kitchen Two lets you do it all in style. From modern stainless steel appliances to an ultra-hip farmhouse sink to unique touches like accent lighting – even a convenient USB receptacle for charging your mobile devices – Ultimate Kitchen Two is designed around you.

USB Receptacle

Spacious Pot and Pan Drawers

Shaker-Style Cabinet Crown Molding

**Elegant Wood Cabinets** 

**Under-Cabinet Lighting** 

Pot-Filler Faucet

Large Stainless Steel Pulls

Fluted Glass Door Inserts