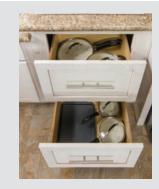

USB Receptacle

Spacious Pot and Pan Drawers

Shaker-Style Cabinet Crown Molding

**Elegant Wood Cabinets** 

**Under-Cabinet Lighting** 

Pot-Filler Faucet

Large Stainless Steel Pulls

Fluted Glass Door Inserts