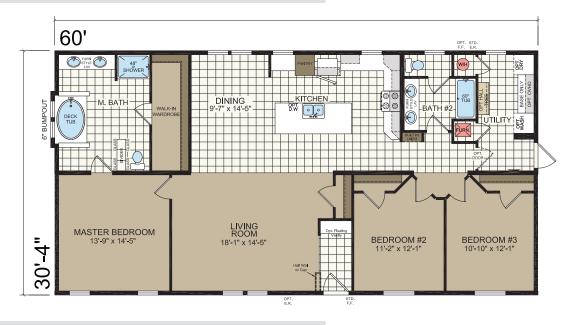

### PICK YOUR SIZE & LAYOUT This basic home is available in 60', 66', 72', and 76'

#### **OMAHA** 60'

3264-19 | 3 bed-2 bath | 1820 sq.ft.