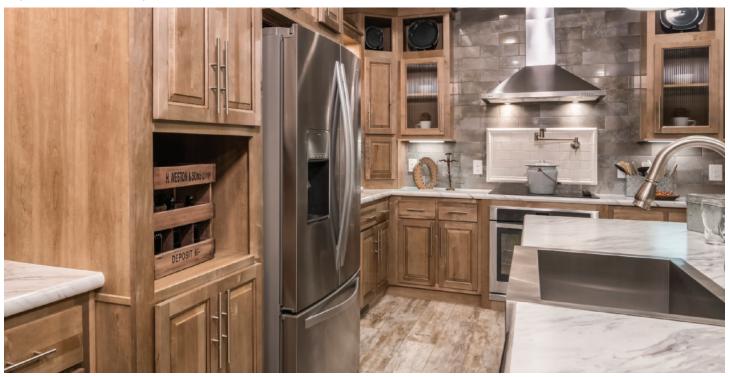

## 3. PICK YOUR OPTIONS Choose from our many optional features available in all OMAHA model sizes.

OPT. RADIANT SPA BATH

OPTIONAL ULTIMATE KITCHEN TWO

NOTE:

Optional Entertainment Wall is only available on the 3276 05 & 3280 07

**OPTIONAL ENTERTAINMENT WALL** 

OPTIONS
Create the home you've always wanted.
Choose from a wide variety of optional features that will cozy up any room in your home.

Optional Radiant Spa Bath

Optional Ultimate Kitchen Two

Optional Radiant Spa Bath

Optional Radiant Spa Bath

Optional Ultimate Kitchen Two

## EXPLORE

It's where the elements of life come together – your kitchen – a place to eat, talk, share, catch up, and entertain friends and family. Ultimate Kitchen Two lets you do it all in style. From modern stainless steel appliances to an ultra-hip farmhouse sink to unique touches like accent lighting – even a convenient USB receptacle for charging your mobile devices – Ultimate Kitchen Two is designed around you.

USB Receptacle

Spacious Pot and Pan Drawers

Shaker-Style Cabinet Crown Molding

**Elegant Wood Cabinets** 

**Under-Cabinet Lighting** 

Pot-Filler Faucet

Large Stainless Steel Pulls

Fluted Glass Door Inserts

Gooseneck Kitchen Faucet

Ample Lighting Throughout

Small Appliance Convenience Center

308 Sheridan Drive Topeka, IN 46571