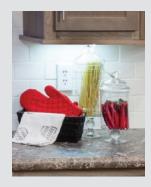

USB Receptacle

Spacious Pot and Pan Drawers

Shaker-Style Cabinet Crown Molding

**Elegant Wood Cabinets** 

**Under-Cabinet Lighting** 

Pot-Filler Faucet

Large Stainless Steel Pulls

Fluted Glass Door Inserts