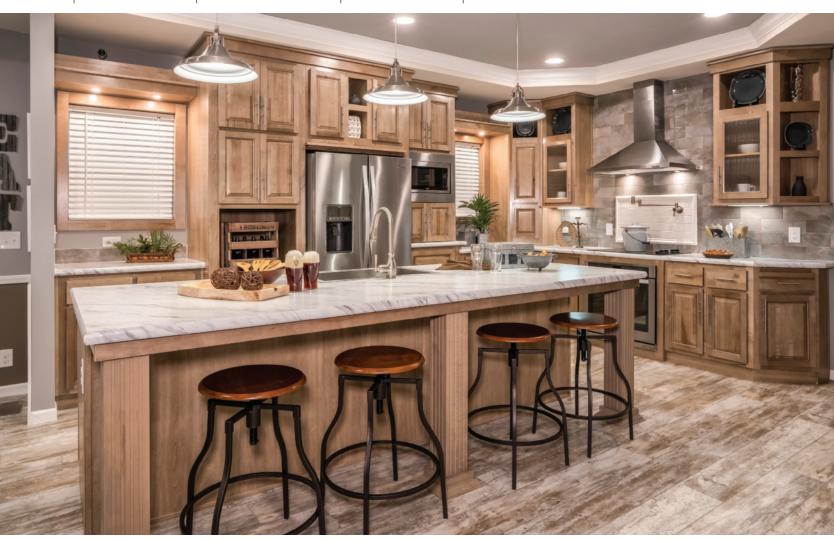

## EXPLORE

It's where the elements of life come together – your kitchen – a place to eat, talk, share, catch up, and entertain friends and family. Ultimate Kitchen Two lets you do it all in style. From modern stainless steel appliances to an ultra-hip farmhouse sink to unique touches like accent lighting – even a convenient USB receptacle for charging your mobile devices – Ultimate Kitchen Two is designed around you.

USB Receptacle

Spacious Pot and Pan Drawers

Shaker-Style Cabinet Crown Molding

**Elegant Wood Cabinets** 

**Under-Cabinet Lighting** 

Pot-Filler Faucet

Large Stainless Steel Pulls

Fluted Glass Door Inserts

Gooseneck Kitchen Faucet

Ample Lighting Throughout

Small Appliance Convenience Center

308 Sheridan Drive Topeka, IN 46571