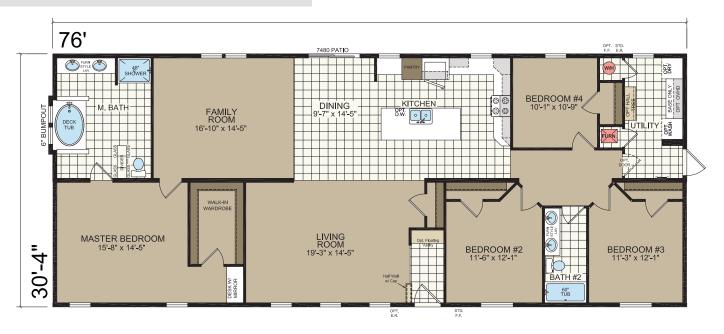

ty of sizes and a multiplicity of options. The floor plan stretches between 64 feet and 80 feet to accommodate multiple layouts, including adding a family room or an extra bedroom. Whether it's your dream Ultimate Kitchen Two or the luxurious Radiant Spa Bath, there are many options to customize and personalize your new Omaha home.



Standard Nook & Kitchen



Standard Second Bath

#### Optional Entertainment Center





Living Room

## IT'S AS EASY AS



PICK YOUR EXTERIOR



### PICK YOUR SIZE & LAYOUT This basic home is available in 60', 66', 72', and 76'

#### **OMAHA** 60'

3264-19 | 3 bed-2 bath | 1820 sq.ft.



#### **OMAHA 66'**

3270-03 | 3 bed-2 bath | 2002 sq.ft.



#### OMAHA 72′ 3276-05 | 3 bed-2 bath | 2184 sq.ft.



#### **OMAHA** 76'

3280-07 | 4 bed-2 bath | 2305 sq.ft.



#### 2. PICK YOUR EXTERIOR





## 3. PICK YOUR OPTIONS Choose from our many optional features available in all OMAHA model sizes.





OPT. RADIANT SPA BATH





OPTIONAL ULTIMATE KITCHEN TWO



NOTE:

Optional Entertainment Wall is only available on the 3276 05 & 3280 07

**OPTIONAL ENTERTAINMENT WALL** 

OPTIONS
Create the home you've always wanted.
Choose from a wide variety of optional features that will cozy up any room in your home.



Optional Radiant Spa Bath



Optional Ultimate Kitchen Two



Optional Radiant Spa Bath



Optional Radiant Spa Bath



Optional Ultimate Kitchen Two

## EXPLORE





It's where the elements of life come together – your kitchen – a place to eat, talk, share, catch up, and entertain friends and family. Ultimate Kitchen Two lets you do it all in style