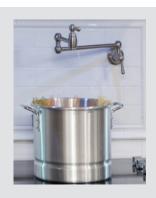

USB Receptacle

Spacious Pot and Pan Drawers

Shaker-Style Cabinet Crown Molding

**Elegant Wood Cabinets** 

**Under-Cabinet Lighting** 

Pot-Filler Faucet

Large Stainless Steel Pulls

Fluted Glass Door Inserts

Gooseneck Kitchen Faucet

Ample Lighting Throughout

Small Appliance Convenience Center

308 Sheridan Drive Topeka, IN 46571