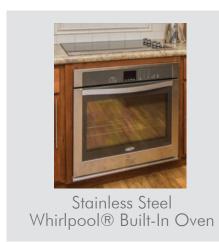

## EXPLORE

It's where the elements of life come together – your kitchen – a place to eat, talk, share, catch up, and entertain friends and family. Ultimate Kitchen Two lets you do it all in style. From modern stainless steel appliances to an ultra-hip farmhouse sink to unique touches like accent lighting – even a convenient USB receptacle for charging your mobile devices – Ultimate Kitchen Two is designed around you.

USB Receptacle

Spacious Pot and Pan Drawers

Shaker-Style Cabinet Crown Molding

**Elegant Wood Cabinets** 

**Under-Cabinet Lighting** 

Pot-Filler Faucet

Large Stainless Steel Pulls

Fluted Glass Door Inserts