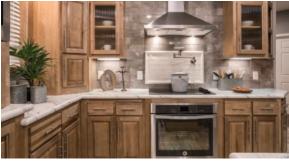

## EXPLORE

It's where the elements of life come together – your kitchen – a place to eat, talk, share, catch up, and entertain friends and family. Ultimate Kitchen Two lets you do it all in style. From modern stainless steel appliances to an ultra-hip farmhouse sink to unique touches like accent lighting – even a convenient USB receptacle for charging your mobile devices – Ultimate Kitchen Two is designed around you.

USB Receptacle

Spacious Pot and Pan Drawers

Shaker-Style Cabinet Crown Molding

**Elegant Wood Cabinets** 

**Under-Cabinet Lighting** 

Pot-Filler Faucet

Large Stainless Steel Pulls

Fluted Glass Door Inserts

Gooseneck Kitchen Faucet

Ample Lighting Throughout

Small Appliance Convenience Center

308 Sheridan Drive Topeka, IN 46571