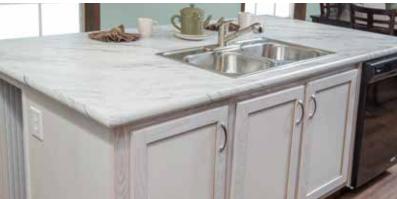

#### **CABINETRY**

Hometown Ash Flat Panel
Wrapped Cabinet Doors
1/2" Cabinet End Panels
Hidden Hinges
Countertops-Hi Pressure Laminate
w/ Self Edge
\*Ceramic Backsplash
Formica® Edging
Corner Cabinet at Kitchen (VBP)
30" Overhead Cabinets
Cabinet Cove Trim
Bank of Drawers - Kitchen (VBP)
1/2" Fixed Center Shelf in Overheads
ORB Cabinet Knobs

#### KITCHEN/BATH

Stainless Steel Sink w/Sprayer
48" or 60" 1-Piece Fiberglass Shower
or Tub/Shower (VBP)
Pivot Shower Door for 60" Shower or
48" Shower (VBP)
1-Piece Fibergalss Tub/Shower -VBP
China Commode Round
White China Lavs
Bath Vents - Eave Vent / Side Discharge
ORB Lights in Baths