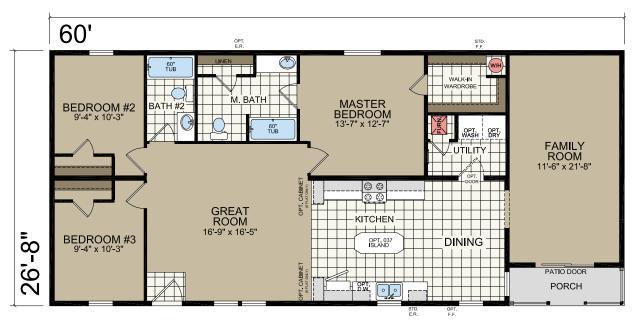

**OPT. SERENITY SHOWER** 

<sup>\*</sup> Designates field work

<sup>\*\*</sup> Insulated heat ducts are shipped loose and installed on-site by others

MASTER BATH OPTION

4TH BEDROOM OPTION

STAIRWELL OPTION N/A w/4th BEDROOM OPT.

#### FAMILY ROOM OPTION

5TH BEDROOM OPTION

<sup>\*</sup> Designates field work

<sup>\*\*</sup> Insulated heat ducts are shipped loose and installed on-site by others

<sup>\*</sup> Designates field work

<sup>\*\*</sup> Insulated heat ducts are shipped loose and installed on-site by others