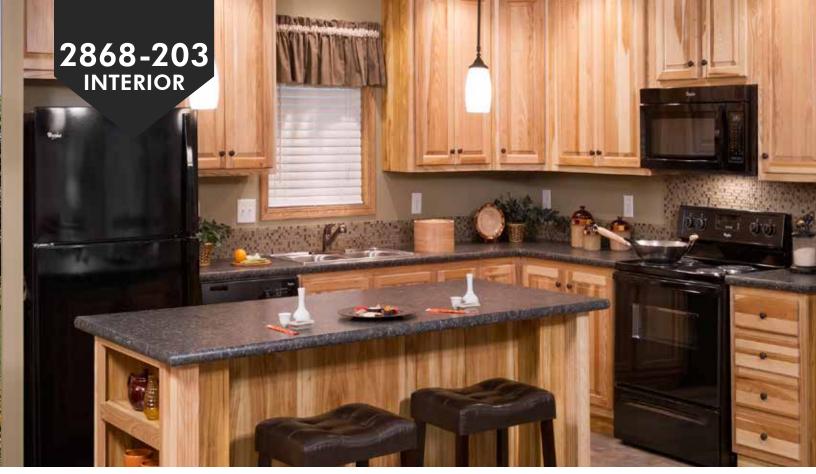

#### **CABINETRY**

Hometown Ash Flat Panel
Wrapped Cabinet Doors
1/2" Cabinet End Panels
Hidden Hinges
Countertops-Hi Pressure Laminate
w/ Self Edge
\*Ceramic Backsplash
Formica® Edging
Corner Cabinet at Kitchen (VBP)
30" Overhead Cabinets
Cabinet Cove Trim
Bank of Drawers - Kitchen (VBP)
1/2" Fixed Center Shelf in Overheads
ORB Cabinet Knobs

#### KITCHEN/BATH

Stainless Steel Sink w/Sprayer
48" or 60" 1-Piece Fiberglass Shower
or Tub/Shower (VBP)
Pivot Shower Door for 60" Shower or
48" Shower (VBP)
1-Piece Fibergalss Tub/Shower -VBP
China Commode Round
White China Lavs
Bath Vents - Eave Vent / Side Discharge
ORB Lights in Baths

#### **APPLIANCES**

30" Std Clean Electric Range 18 CF Over/Under Refridgerator 30" Range Hood w/Charcoal Filter

308 Sheridan Drive | Topeka, IN 46571 T 800-777-6637 | F 260-593-2401

www.redmanhomesofindiana.com