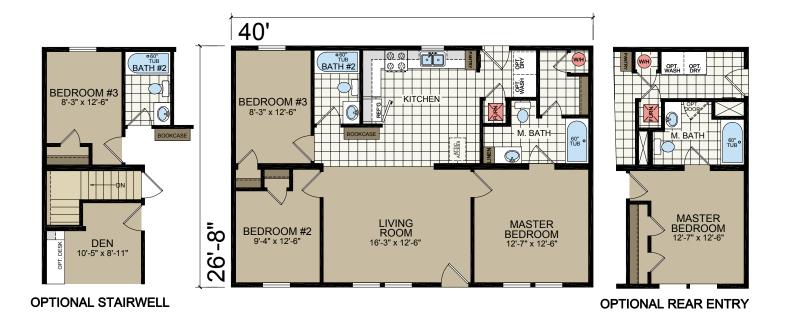

**OPTIONAL STAIRWELL** 

KITCHEN DINING

**OPTIONAL KITCHEN** 

**OPT. SERENITY SHOWER** 

<sup>\*</sup> Designates field work

<sup>\*\*</sup> Insulated heat ducts are shipped loose and installed on-site by others