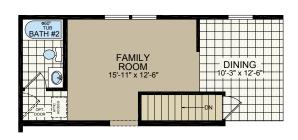

#### FAMILY ROOM OPTION

5TH BEDROOM OPTION

<sup>\*</sup> Designates field work

<sup>\*\*</sup> Insulated heat ducts are shipped loose and installed on-site by others

<sup>\*</sup> Designates field work

<sup>\*\*</sup> Insulated heat ducts are shipped loose and installed on-site by others