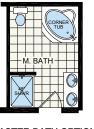

**MASTER BATH OPTION** 

<sup>\*</sup> Designates field work

<sup>\*\*</sup> Insulated heat ducts are shipped loose and installed on-site by others

MASTER BATH OPTION

OPT. MASTER BATH

<sup>\*</sup> Designates field work

<sup>\*\*</sup> Insulated heat ducts are shipped loose and installed on-site by others