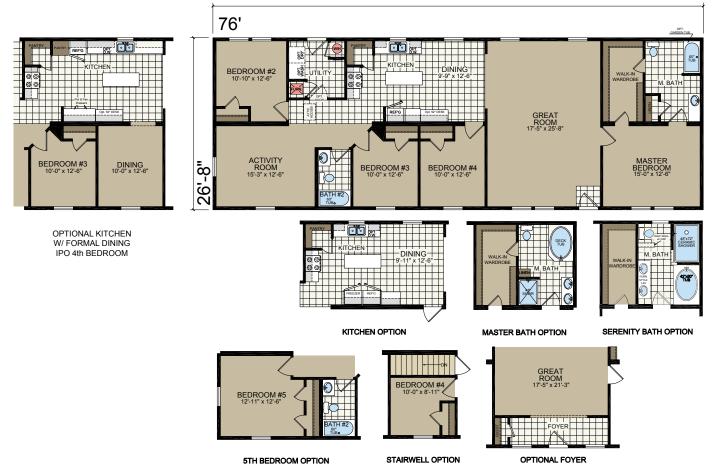

<sup>\*</sup> Designates field work

<sup>\*\*</sup> Insulated heat ducts are shipped loose and installed on-site by others

MASTER BATH OPTION

<sup>\*</sup> Designates field work

<sup>\*\*</sup> Insulated heat ducts are shipped loose and installed on-site by others

**OPTIONAL STAIRWELL** 

KITCHEN DINING

**OPTIONAL KITCHEN** 

**OPT. SERENITY SHOWER** 

<sup>\*</sup> Designates field work

<sup>\*\*</sup> Insulated heat ducts are shipped loose and installed on-site by others

**MASTER BATH OPTION** 

<sup>\*</sup> Designates field work

<sup>\*\*</sup> Insulated heat ducts are shipped loose and installed on-site by others

MASTER BATH OPTION

#### Model N/A in Ohio

- \* Designates field work
- \*\* Insulated heat ducts are shipped loose and installed on-site by others

Model N/A in Ohio

<sup>\*</sup> Designates field work

<sup>\*\*</sup> Insulated heat ducts are shipped loose and installed on-site by others

**OPT. SERENITY SHOWER** 

<sup>\*</sup> Designates field work

<sup>\*\*</sup> Insulated heat ducts are shipped loose and installed on-site by others

MASTER BATH OPTION

4TH BEDROOM OPTION

STAIRWELL OPTION N/A w/4th BEDROOM OPT.

<sup>\*</sup> Designates field work

<sup>\*\*</sup> Insulated heat ducts are shipped loose and installed on-site by others

OPT. SERENITY SHOWER

<sup>\*</sup> Designates field work

<sup>\*\*</sup> Insulated heat ducts are shipped loose and installed on-site by others

OPT. MASTER BATH

<sup>\*</sup> Designates field work

<sup>\*\*</sup> Insulated heat ducts are shipped loose and installed on-site by others

#### FAMILY ROOM OPTION

5TH BEDROOM OPTION

<sup>\*</sup> Designates field work

<sup>\*\*</sup> Insulated heat ducts are shipped loose and installed on-site by others

<sup>\*</sup> Designates field work

<sup>\*\*</sup> Insulated heat ducts are shipped loose and installed on-site by others