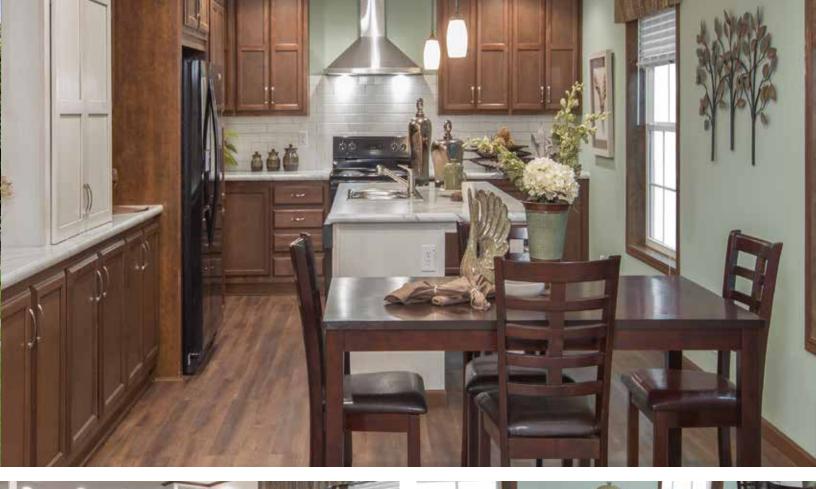

#### **CABINETRY**

Hometown Ash Flat Panel
Wrapped Cabinet Doors
1/2" Cabinet End Panels
Hidden Hinges
Countertops-Hi Pressure Laminate
w/ Self Edge
\*Ceramic Backsplash
Formica® Edging
Corner Cabinet at Kitchen (VBP)
30" Overhead Cabinets
Cabinet Cove Trim
Bank of Drawers - Kitchen (VBP)
1/2" Fixed Center Shelf in Overheads
ORB Cabinet Knobs

#### KITCHEN/BATH

Stainless Steel Sink w/Sprayer
48" or 60" 1-Piece Fiberglass Shower
or Tub/Shower (VBP)
Pivot Shower Door for 60" Shower or
48" Shower (VBP)
1-Piece Fibergalss Tub/Shower -VBP
China Commode Round
White China Lavs
Bath Vents - Eave Vent / Side Discharge
ORB Lights in Baths

#### **APPLIANCES**

30" Std Clean Electric Range 18 CF Over/Under Refridgerator 30" Range Hood w/Charcoal Filter

308 Sheridan Drive | Topeka, IN 46571 T 800-777-6637 | F 260-593-2401

www.redmanhomesofindiana.com