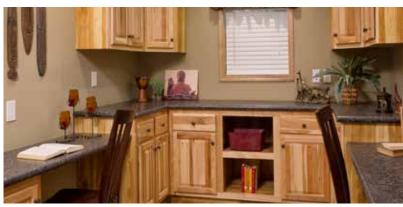

#### **CABINETRY**

Hometown Ash Flat Panel
Wrapped Cabinet Doors
1/2" Cabinet End Panels
Hidden Hinges
Countertops-Hi Pressure Laminate
w/ Self Edge
\*Ceramic Backsplash
Formica® Edging
Corner Cabinet at Kitchen (VBP)
30" Overhead Cabinets
Cabinet Cove Trim
Bank of Drawers - Kitchen (VBP)
1/2" Fixed Center Shelf in Overheads
ORB Cabinet Knobs

#### KITCHEN/BATH

Stainless Steel Sink w/Sprayer
48" or 60" 1-Piece Fiberglass Shower
or Tub/Shower (VBP)
Pivot Shower Door for 60" Shower or
48" Shower (VBP)
1-Piece Fibergalss Tub/Shower -VBP
China Commode Round
White China Lavs
Bath Vents - Eave Vent / Side Discharge
ORB Lights in Baths

#### **APPLIANCES**

30" Std Clean Electric Range 18 CF Over/Under Refridgerator 30" Range Hood w/Charcoal Filter

308 Sheridan Drive | Topeka, IN 46571 T 800-777-6637 | F 260-593-2401

www.redmanhomesofindiana.com