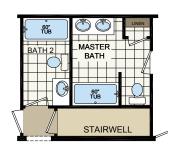

<sup>\*</sup> Designates field work

<sup>\*\*</sup> Insulated heat ducts are shipped loose and installed on-site by others

MASTER BATH OPTION

<sup>\*</sup> Designates field work

<sup>\*\*</sup> Insulated heat ducts are shipped loose and installed on-site by others

**MASTER BATH OPTION** 

<sup>\*</sup> Designates field work

<sup>\*\*</sup> Insulated heat ducts are shipped loose and installed on-site by others

MASTER BATH OPTION

OPT. MASTER BATH

<sup>\*</sup> Designates field work

<sup>\*\*</sup> Insulated heat ducts are shipped loose and installed on-site by others