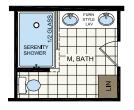

**OPT. SERENITY SHOWER** 

<sup>\*</sup> Designates field work

<sup>\*\*</sup> Insulated heat ducts are shipped loose and installed on-site by others

MASTER BATH OPTION

4TH BEDROOM OPTION

STAIRWELL OPTION N/A w/4th BEDROOM OPT.