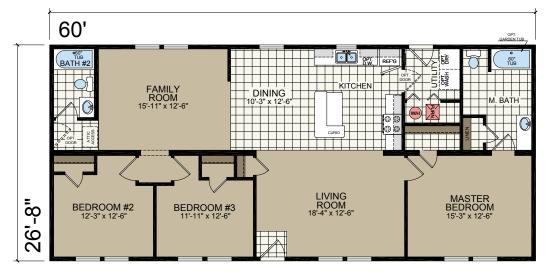

TCHEN** 





**OPT. SERENITY SHOWER** 

<sup>\*</sup> Designates field work

<sup>\*\*</sup> Insulated heat ducts are shipped loose and installed on-site by others







**MASTER BATH OPTION** 

<sup>\*</sup> Designates field work

<sup>\*\*</sup> Insulated heat ducts are shipped loose and installed on-site by others







MASTER BATH OPTION

#### Model N/A in Ohio

- \* Designates field work
- \*\* Insulated heat ducts are shipped loose and installed on-site by others









Model N/A in Ohio

<sup>\*</sup> Designates field work

<sup>\*\*</sup> Insulated heat ducts are shipped loose and installed on-site by others







**OPT. SERENITY SHOWER** 



<sup>\*</sup> Designates field work

<sup>\*\*</sup> Insulated heat ducts are shipped loose and installed on-site by others















MASTER BATH OPTION



4TH BEDROOM OPTION



STAIRWELL OPTION N/A w/4th BEDROOM OPT.

<sup>\*</sup> Designates field work

<sup>\*\*</sup> Insulated heat ducts are shipped loose and installed on-site by others







OPT. SERENITY SHOWER

<sup>\*</sup> Designates field work

<sup>\*\*</sup> Insulated heat ducts are shipped loose and installed on-site by others







OPT. MASTER BATH

<sup>\*</sup> Designates field work

<sup>\*\*</sup> Insulated heat ducts are shipped loose and installed on-site by others







#### FAMILY ROOM OPTION







5TH BEDROOM OPTION

<sup>\*</sup> Designates field work

<sup>\*\*</sup> Insulated heat ducts are shipped loose and installed on-site by others













<sup>\*</sup> Designates field work

<sup>\*\*</sup> Insulated heat ducts are shipped loos