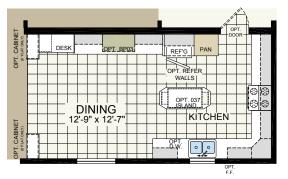

**OPTIONAL STAIRWELL** 

KITCHEN DINING

**OPTIONAL KITCHEN** 

**OPT. SERENITY SHOWER** 

<sup>\*</sup> Designates field work

<sup>\*\*</sup> Insulated heat ducts are shipped loose and installed on-site by others