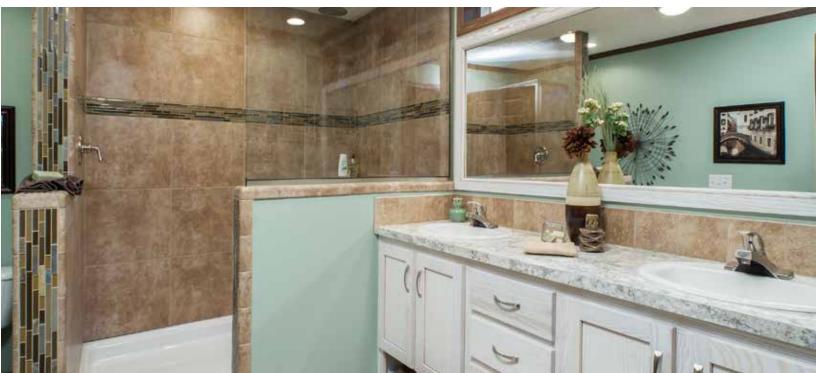

#### KITCHEN/BATH

Stainless Steel Sink w/Sprayer
48" or 60" 1-Piece Fiberglass Shower
or Tub/Shower (VBP)
Pivot Shower Door for 60" Shower or
48" Shower (VBP)
1-Piece Fibergalss Tub/Shower -VBP
China Commode Round
White China Lavs
Bath Vents - Eave Vent / Side Discharge
ORB Lights in Baths