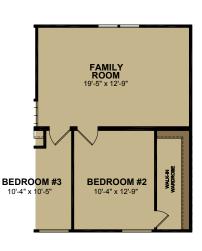

#### FAMILY ROOM OPTION

5TH BEDROOM OPTION

<sup>\*</sup> Designates field work

<sup>\*\*</sup> Insulated heat ducts are shipped loose and installed on-site by others

<sup>\*</sup> Designates field work

<sup>\*\*</sup> Insulated heat ducts are shipped loose and installed on-site by others