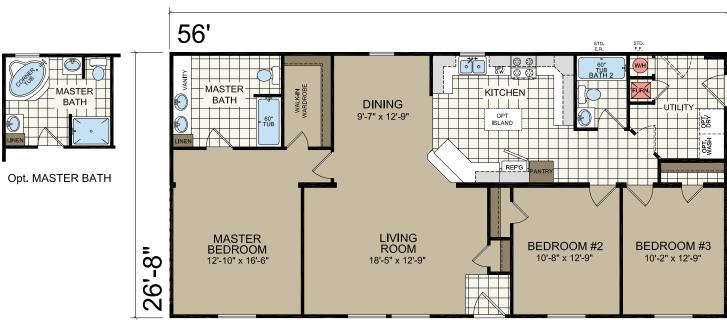

OPT. MASTER BATH

<sup>\*</sup> Designates field work

<sup>\*\*</sup> Insulated heat ducts are shipped loose and installed on-site by others