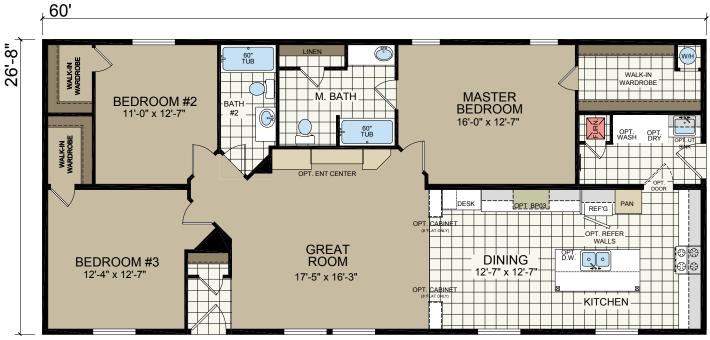

nates field work

<sup>\*\*</sup> Insulated heat ducts are shipped loose and installed on-site by others





**OPTIONAL STAIRWELL** 





KITCHEN DINING

**OPTIONAL KITCHEN** 





**OPT. SERENITY SHOWER** 

<sup>\*</sup> Designates field work

<sup>\*\*</sup> Insulated heat ducts are shipped loose and installed on-site by others







**MASTER BATH OPTION** 

<sup>\*</sup> Designates field work

<sup>\*\*</sup> Insulated heat ducts are shipped loose and installed on-site by others







MASTER BATH OPTION

#### Model N/A in Ohio

- \* Designates field work
- \*\* Insulated heat ducts are shipped loose and installed on-site by others









Model N/A in Ohio

<sup>\*</sup> Designates field work

<sup>\*\*</sup> Insulated heat ducts are shipped loose and installed on-site by others







**OPT. SERENITY SHOWER** 



<sup>\*</sup> Designates field work

<sup>\*\*</sup> Insulated heat ducts are shipped loose and installed on-site by others















MASTER BATH OPTION



4TH BEDROOM OPTION



STAIRWELL OPTION N/A w/4th BEDROOM OPT.

<sup>\*</sup> Designates field work

<sup>\*\*</sup> Insulated heat ducts are shipped loose and installed on-site by others







OPT. SERENITY SHOWER

<sup>\*</sup> Designates field work

<sup>\*\*</sup> Insulated heat ducts are shipped loose and installed on-site by others







OPT. MASTER BATH

<sup>\*</sup> Designates field work

<sup>\*\*</sup> Insulated heat ducts are shipped loose and installed on-site by others







#### FAMILY ROOM OPTION







5TH BEDROOM OPTION

<sup>\*</sup> Designates field work

<sup>\*\*</sup> Insula