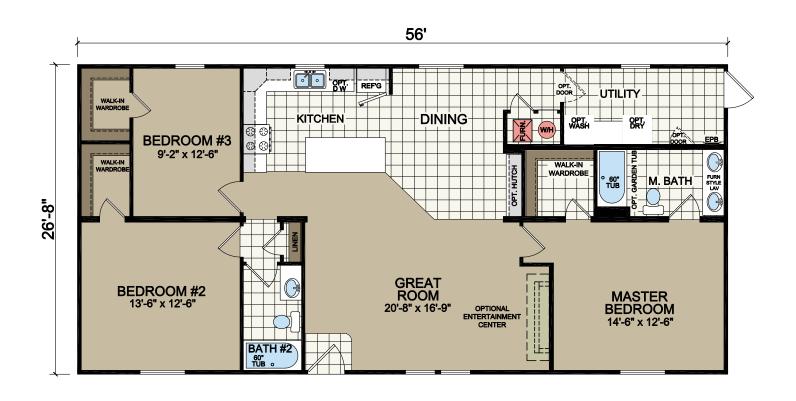

ates field work

<sup>\*\*</sup> Insulated heat ducts are shipped loose and installed on-site by others









MASTER BATH OPTION

<sup>\*</sup> Designates field work

<sup>\*\*</sup> Insulated heat ducts are shipped loose and installed on-site by others





**OPTIONAL STAIRWELL** 





KITCHEN DINING

**OPTIONAL KITCHEN** 





**OPT. SERENITY SHOWER** 

<sup>\*</sup> Designates field work

<sup>\*\*</sup> Insulated heat ducts are shipped loose and installed on-site by others







**MASTER BATH OPTION** 

<sup>\*</sup> Designates field work

<sup>\*\*</sup> Insulated heat ducts are shipped loose and installed on-site by others







MASTER BATH OPTION

#### Model N/A in Ohio

- \* Designates field work
- \*\* Insulated heat ducts are shipped loose and installed on-site by others









Model N/A in Ohio

<sup>\*</sup> Designates field work

<sup>\*\*</sup> Insulated heat ducts are shipped loose and installed on-site by others







**OPT. SERENITY SHOWER** 



<sup>\*</sup> Designates field work

<sup>\*\*</sup> Insulated heat ducts are shipped loose and installed on-site by others















MASTER BATH OPTION



4TH BEDROOM OPTION



STAIRWELL OPTION N/A w/4th BEDROOM OPT.

<sup>\*</sup> Designates field work

<sup>\*\*</sup> Insulated heat ducts are shipped loose and installed on-site by others







OPT. SERENITY SHOWER

<sup>\*</sup> Designates field work

<sup>\*\*</sup> Insulated heat ducts are shipped loose and installed on-site by others







OPT. MASTER BATH

<sup>\*</sup> Designates field work

<sup>\*\*</sup> Insulated heat ducts are shipped loo