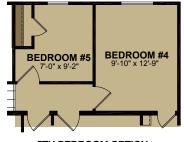

**OPT. SERENITY SHOWER** 

<sup>\*</sup> Designates field work

<sup>\*\*</sup> Insulated heat ducts are shipped loose and installed on-site by others

MASTER BATH OPTION

4TH BEDROOM OPTION

STAIRWELL OPTION N/A w/4th BEDROOM OPT.