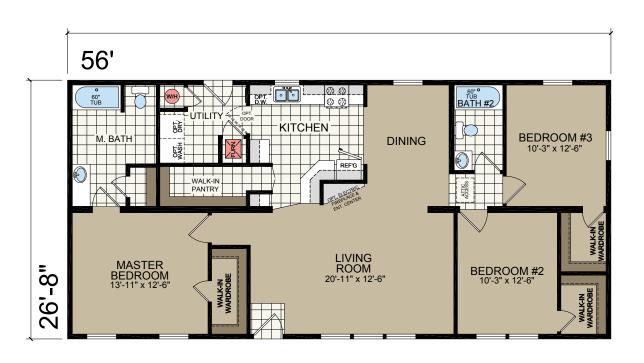

value you'll appreciate for years to come. Your housing consultant can tell you more about the specific brands used in our homes.





<sup>\*</sup> Designates field work

<sup>\*\*</sup> Insulated heat ducts are shipped loose and installed on-site by others









MASTER BATH OPTION

<sup>\*</sup> Designates field work

<sup>\*\*</sup> Insulated heat ducts are shipped loose and installed on-site by others





**OPTIONAL STAIRWELL** 





KITCHEN DINING

**OPTIONAL KITCHEN** 





**OPT. SERENITY SHOWER** 

<sup>\*</sup> Designates field work

<sup>\*\*</sup> Insulated heat ducts are shipped loose and installed on-site by others







**MASTER BATH OPTION** 

<sup>\*</sup> Designates field work

<sup>\*\*</sup> Insulated heat ducts are shipped loose and installed on-site by others







MASTER BATH OPTION

#### Model N/A in Ohio

- \* Designates field work
- \*\* Insulated heat ducts are shipped loose and installed on-site by others









Model N/A in Ohio

<sup>\*</sup> Designates field work

<sup>\*\*</sup> Insulated heat ducts are shipped loose and installed on-site by others







**OPT. SERENITY SHOWER** 



<sup>\*</sup> Designates field work

<sup>\*\*</sup> Insulated heat ducts are shipped loose and installed on-site by others















MASTER BATH OPTION



4TH BEDROOM OPTION



STAIRWELL OPTION N/A w/4th BEDROOM OPT.

<sup>\*</sup> Designates field work

<sup>\*\*</sup> Insulated heat ducts are shipped loose and installed on-site by others







OPT. SERENITY SHOWER

<sup>\*</sup> Designates field work

<sup>\*\*</sup> Insulated heat ducts are ship