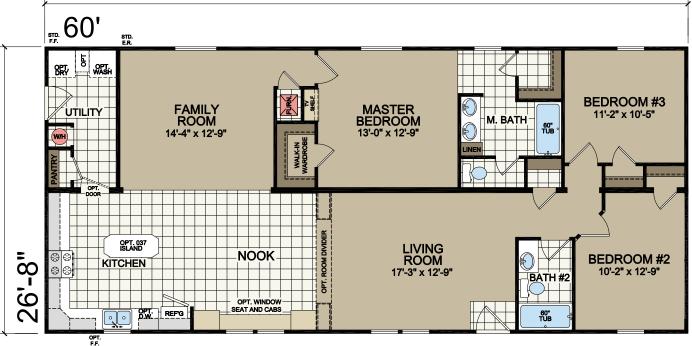

#### Model N/A in Ohio

- \* Designates field work
- \*\* Insulated heat ducts are shipped loose and installed on-site by others

Model N/A in Ohio

<sup>\*</sup> Designates field work

<sup>\*\*</sup> Insulated heat ducts are shipped loose and installed on-site by others